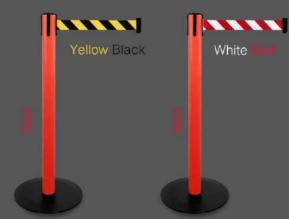

### UTILITY - TENDIFLEX® SAFETY

The sporty design and the special ultra-resistant and ultra-flat base make them unbeatable in terms of durability and robustness. Painted steel base and post creates a strong guarantee.

TENDIFLEX® SAFETY is a practical and resistant post which is specifically designed for outdoor environments. It is a solution suitable for an effective organization of space and the creation of ways inside large open spaces to maintain order and safety even in crowded contexts.

In addition, TENDIFLEX® SAFETY is equipped with a standard ergonomic tape end compatible with other TENDIFLEX® posts which may be present in your environment.

Weight: 12 Kg

8

### Colors and Finishes

Please visit www.flex.it

9