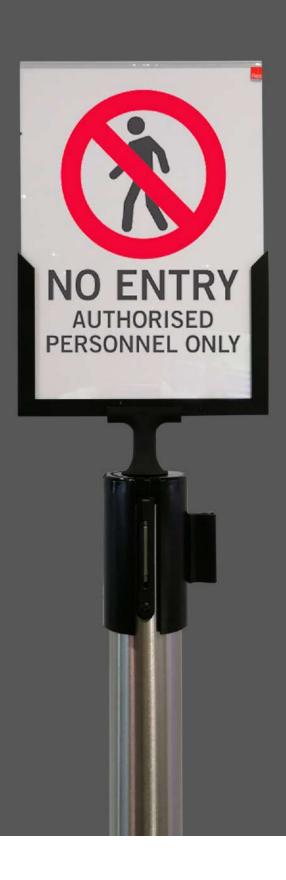

### UTILITY - TENDIFLEX® OUTDOOR

The base of TENDIFLEX OUTDOOR can be easily filled with water or sand. This procedure increases its stability.

TENDIFLEX® OUTDOOR is a practical and resistant post which is specifically designed for outdoor environments. It is a solution suitable for an effective organization of space and the creation of ways inside large open spaces to maintain order and safety even in crowded contexts.

TENDIFLEX® OUTDOOR differs from the other TENDIFLEX® posts thanks to the plastic base which, filled with water or sand, guarantees stability but can be easily disassembled and transported. In addition, TENDIFLEX® OUTDOOR is equipped with a standard ergonomic tape end compatible with other TENDIFLEX® posts which may be present in your environment.

Weight: 8.6 Kg with water - filled base