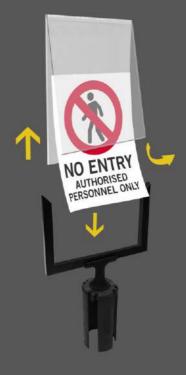

### UTILITY - TENDIFLEX® OUTDOOR

The base of TENDIFLEX OUTDOOR can be easily filled with water or sand. This procedure increases its stability.

TENDIFLEX® OUTDOOR is a practical and resistant post which is specifically designed for outdoor environments. It is a solution suitable for an effective organization of space and the creation of ways inside large open spaces to maintain order and safety even in crowded contexts.

TENDIFLEX® OUTDOOR differs from the other TENDIFLEX® posts thanks to the plastic base which, filled with water or sand, guarantees stability but can be easily disassembled and transported. In addition, TENDIFLEX® OUTDOOR is equipped with a standard ergonomic tape end compatible with other TENDIFLEX® posts which may be present in your environment.

Weight: 8.6 Kg with water - filled base