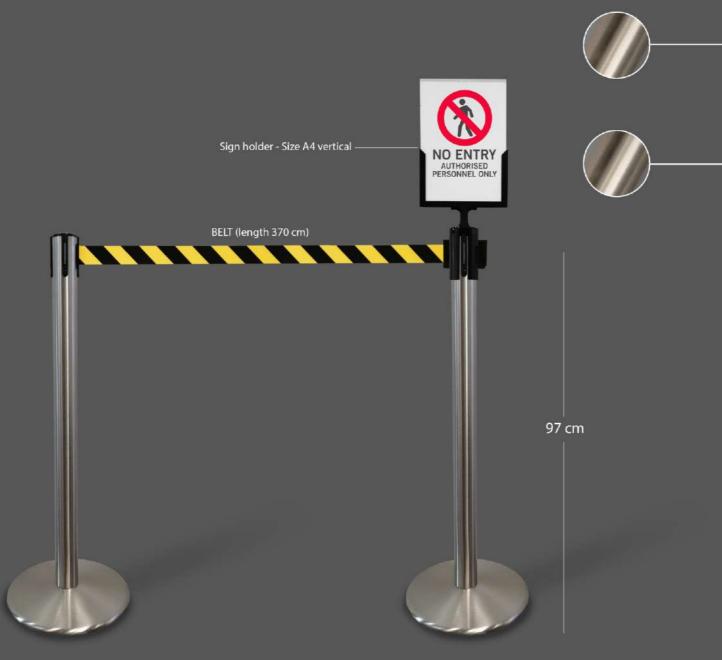

### TENDIFLEX® SAFETY - STAINLESS STEEL

The sporty design and the special ultra-resistant and ultra-flat base make them unbeatable in terms of durability and robustness. Stainless steel base and post creates a strong lifetime guarantee.

TENDIFLEX® SPORT is a practical and resistant post which is specifically designed for outdoor environments. It is a solution suitable for an effective organization of space and the creation of ways inside large open spaces to maintain order and safety even in crowded contexts.

In addition, TENDIFLEX® SPORT is equipped with a standard ergonomic tape end compatible with other TENDIFLEX® posts which may be present in your environment.

Weight: 12 Kg

### TENDIFLEX® SAFETY - STAINLESS STEEL

### Colors and Finishes