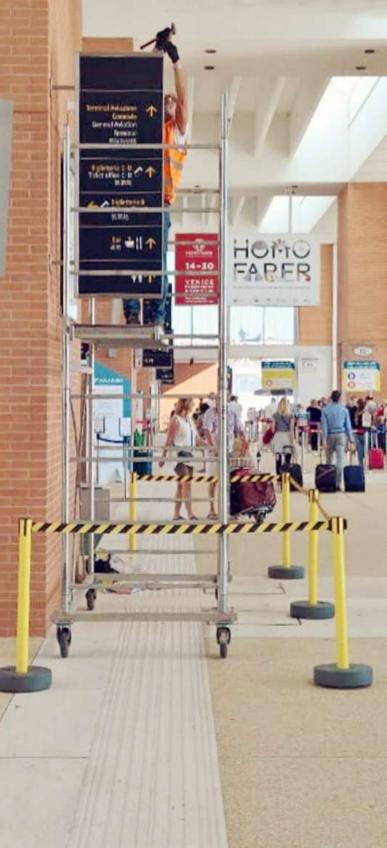

### UTILITY - TENDIFLEX® SAFETY

The sporty design and the special ultra-resistant and ultra-flat base make them unbeatable in terms of durability and robustness. Painted steel base and post creates a strong guarantee.

TENDIFLEX® SAFETY is a practical and resistant post which is specifically designed for outdoor environments. It is a solution suitable for an effective organization of space and the creation of ways inside large open spaces to maintain order and safety even in crowded contexts.

In addition, TENDIFLEX® SAFETY is equipped with a standard ergonomic tape end compatible with other TENDIFLEX® posts which may be present in your environment.

Weight: 12 Kg

8