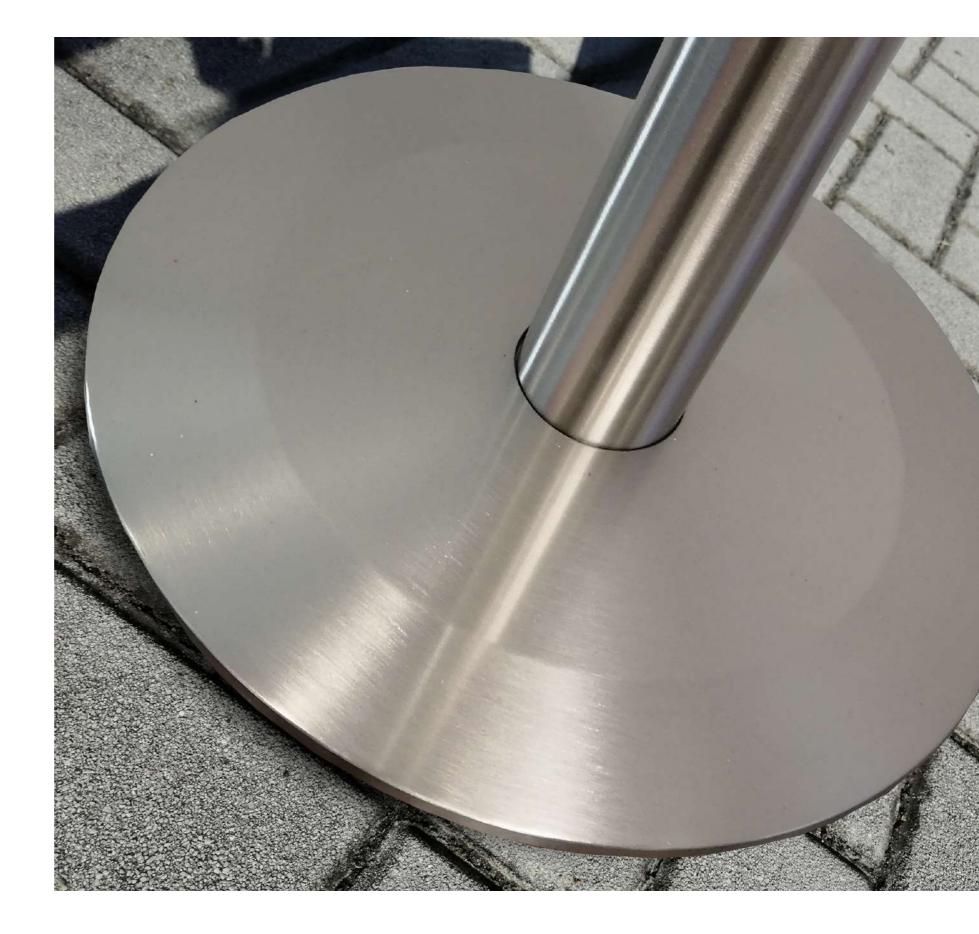

### TENDIFLEX® SAFETY - STAINLESS STEEL

The sporty design and the special ultra-resistant and ultra-flat base make them unbeatable in terms of durability and robustness. Stainless steel base and post creates a strong lifetime guarantee.

### TENDIFLEX® SAFETY - STAINLESS STEEL

### Colors and Finishes