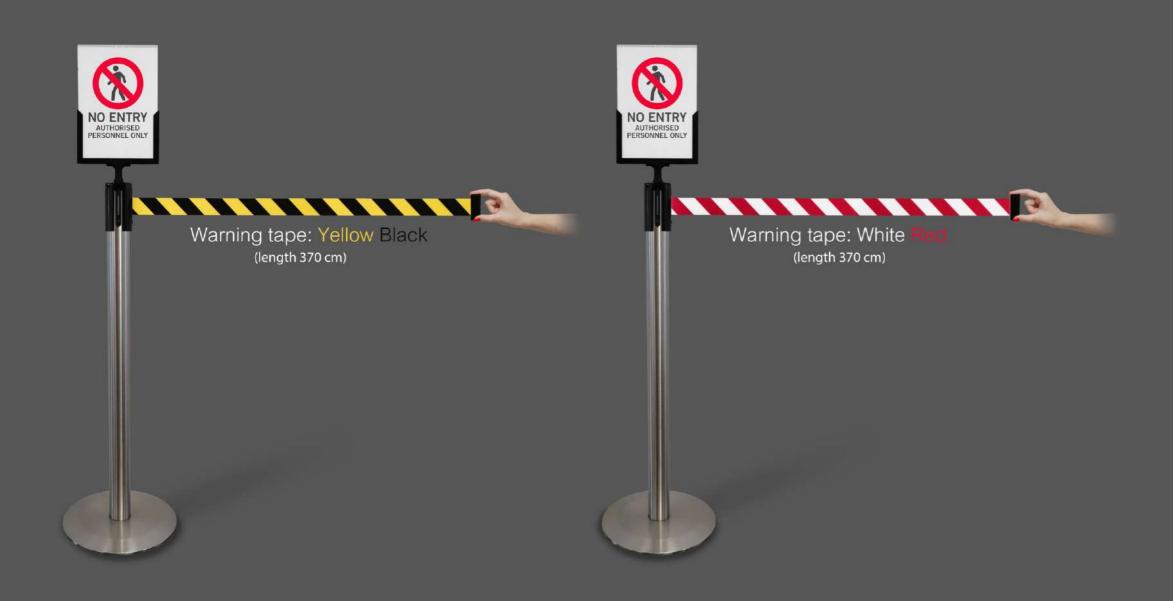

### UTILITY - TENDIFLEX® OUTDOOR

The base of TENDIFLEX OUTDOOR can be easily filled with water or sand. This procedure increases its stability.

TENDIFLEX® OUTDOOR is a practical and resistant post which is specifically designed for outdoor environments. It is a solution suitable for an effective organization of space and the creation of ways inside large open spaces to maintain order and safety even in crowded contexts.

TENDIFLEX® OUTDOOR differs from the other TENDIFLEX® posts thanks to the plastic base which, filled with water or sand, guarantees stability but can be easily disassembled and transported. In addition, TENDIFLEX® OUTDOOR is equipped with a standard ergonomic tape end compatible with other TENDIFLEX® posts which may be present in your environment.

Weight: 8.6 Kg with water - filled base