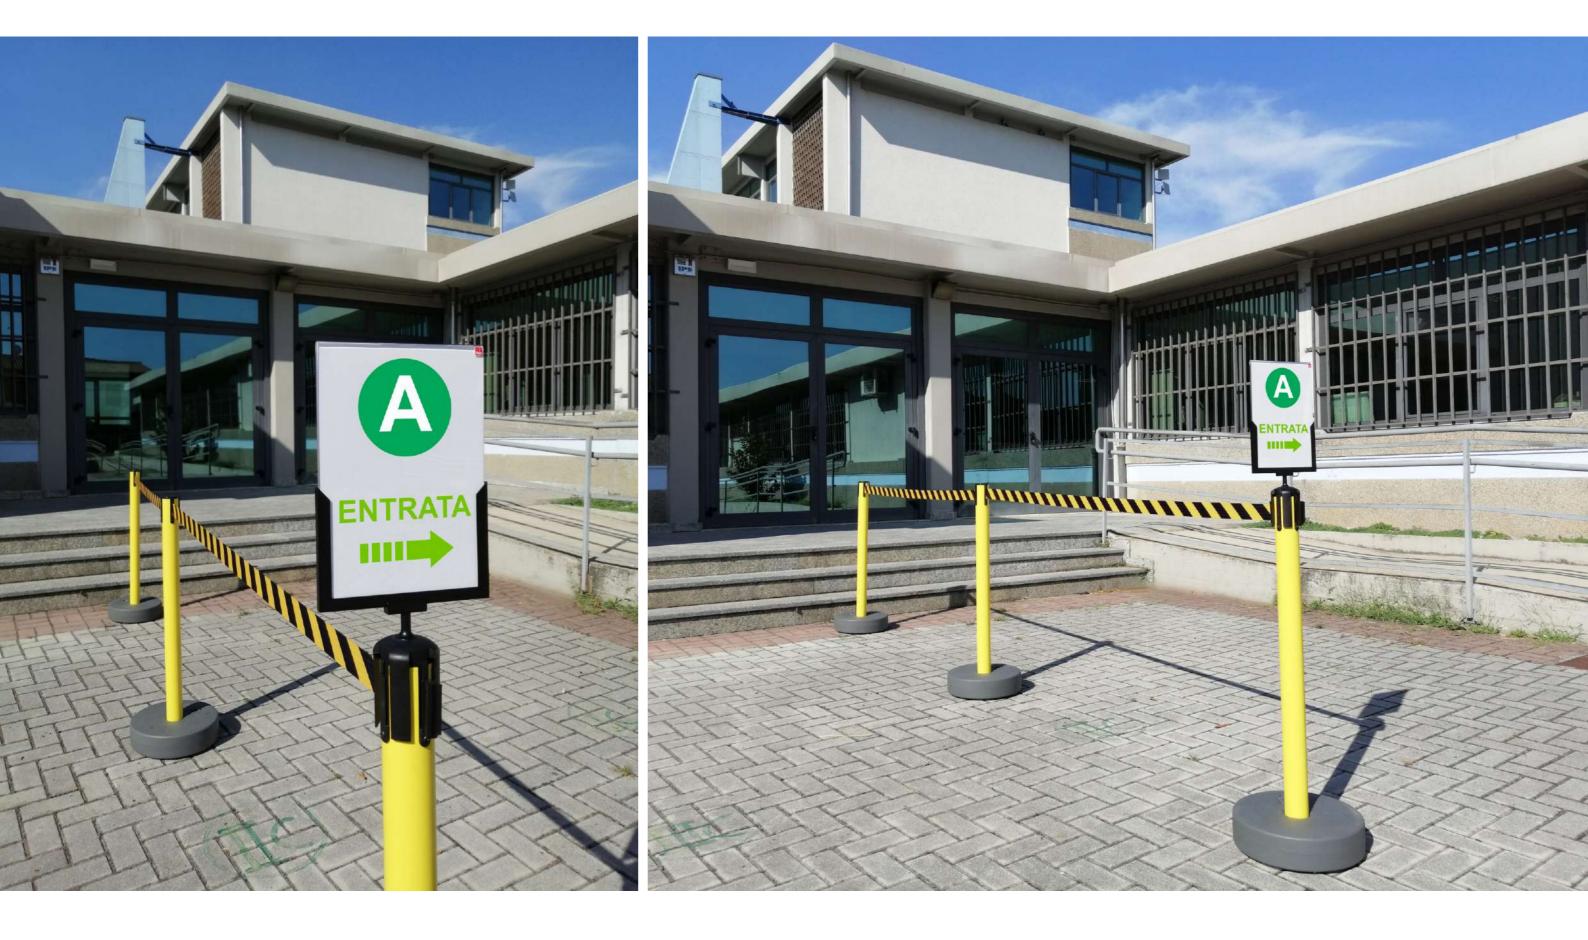

### UTILITY - TENDIFLEX® OUTDOOR

The base of TENDIFLEX OUTDOOR can be easily filled with water or sand. This procedure increases its stability.

TENDIFLEX® OUTDOOR is a practical and resistant post which is specifically designed for outdoor environments. It is a solution suitable for an effective organization of space and the creation of ways inside large open spaces to maintain order and safety even in crowded contexts.

TENDIFLEX® OUTDOOR differs from the other TENDIFLEX® posts thanks to the plastic base which, filled with water or sand, guarantees stability but can be easily disassembled and transported. In addition, TENDIFLEX® OUTDOOR is equipped with a standard ergonomic tape end compatible with other TENDIFLEX® posts which may be present in your environment.

Weight: 8.6 Kg with water - filled base