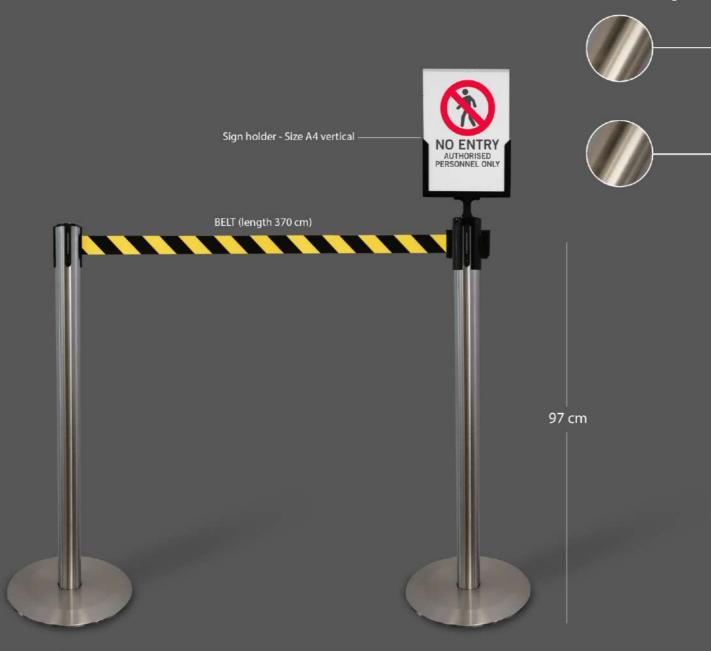

### TENDIFLEX® SAFETY - STAINLESS STEEL

The sporty design and the special ultra-resistant and ultra-flat base make them unbeatable in terms of durability and robustness. Stainless steel base and post creates a strong lifetime guarantee.

TENDIFLEX® SPORT is a practical and resistant post which is specifically designed for outdoor environments. It is a solution suitable for an effective organization of space and the creation of ways inside large open spaces to maintain order and safety even in crowded contexts.

In addition, TENDIFLEX® SPORT is equipped with a standard ergonomic tape end compatible with other TENDIFLEX® posts which may be present in your environment.

Weight: 12 Kg

### TENDIFLEX® SAFETY - STAINLESS STEEL