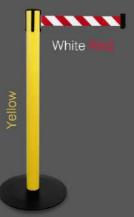

### UTILITY - TENDIFLEX® OUTDOOR

The base of TENDIFLEX OUTDOOR can be easily filled with water or sand. This procedure increases its stability.

TENDIFLEX® OUTDOOR is a practical and resistant post which is specifically designed for outdoor environments. It is a solution suitable for an effective organization of space and the creation of ways inside large open spaces to maintain order and safety even in crowded contexts.

TENDIFLEX® OUTDOOR differs from the other TENDIFLEX® posts thanks to the plastic base which, filled with water or sand, guarantees stability but can be easily disassembled and transported. In addition, TENDIFLEX® OUTDOOR is equipped with a standard ergonomic tape end compatible with other TENDIFLEX® posts which may be present in your environment.

Weight: 8.6 Kg with water - filled base

### **Colors and Finishes**

6