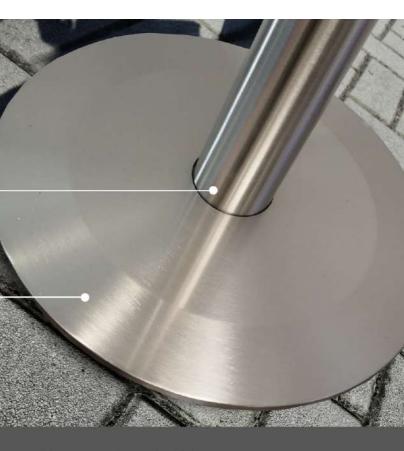

lors and Finishes**









## STAINLESS STEEL TENDIFLEX®

Product for Indoor and Outdoor use







### TENDIFLEX® SAFETY - STAINLESS STEEL

The sporty design and the special ultra-resistant and ultra-flat base make them unbeatable in terms of durability and robustness. Stainless steel base and post creates a strong lifetime guarantee.

TENDIFLEX® SPORT is a practical and resistant post which is specifically designed for outdoor environments. It is a solution suitable for an effective organization of space and the creation of ways inside large open spaces to maintain order and safety even in crowded contexts.

In addition, TENDIFLEX® SPORT is equipped with a standard ergonomic tape end compatible with other TENDIFLEX® posts which may be present in your environment.





Weight: 12 Kg









### TENDIFLEX® SAFETY - STAINLESS STEEL

### Colors and Finishes









## STAINLESS STEEL TENDIFLEX®

Product for Indoor and Outdoor use







### UTILITY - TENDIFLEX® MIX - STAINLESS STEEL

The classic design and the special ultra-resistant base make them unbeatable in terms of durability and robustness. Stainless steel base and post creates a strong guarantee.

TENDIFLEX® MIX is a practical and resistant post which is specifically designed for outdoor environments. It is a solution suitable for an effective organization of space and the creation of ways inside large open spaces to maintain order and safety even in crowded contexts.

In addition, TENDIFLEX® MIX is equipped with a standard ergonomic tape end compatible with other TENDIFLEX® posts which may be present in your envi