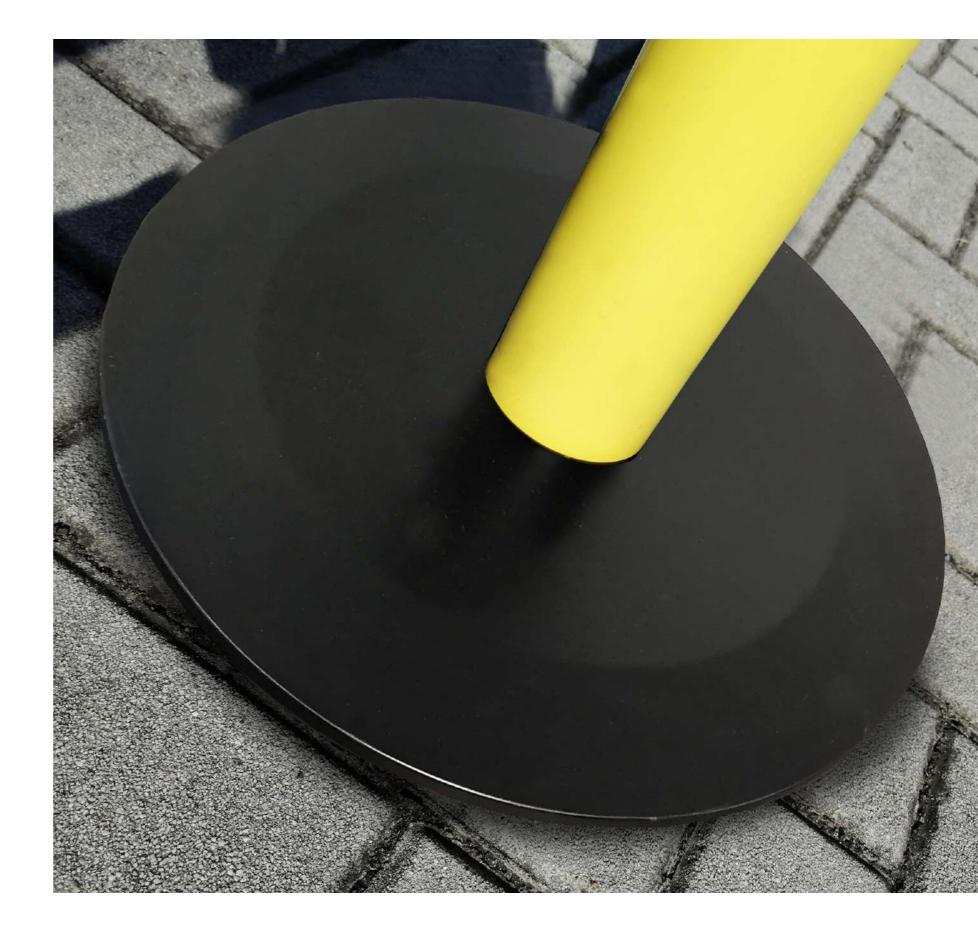

### UTILITY - TENDIFLEX® SAFETY

The sporty design and the special ultra-resistant and ultra-flat base make them unbeatable in terms of durability and robustness. Painted steel base and post creates a strong guarantee.

TENDIFLEX® SAFETY is a practical and resistant post which is specifically designed for outdoor environments. It is a solution suitable for an effective organization of space and the creation of ways inside large open spaces to maintain order and safety even in crowded contexts.

In addition, TENDIFLEX® SAFETY is equipped with a standard ergonomic tape end compatible with other TENDIFLEX® posts which may be present in your environment.

Weight: 12 Kg

8