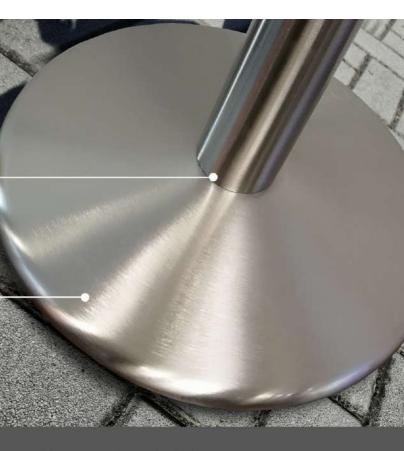

### TENDIFLEX® SAFETY - STAINLESS STEEL

The sporty design and the special ultra-resistant and ultra-flat base make them unbeatable in terms of durability and robustness. Stainless steel base and post creates a strong lifetime guarantee.

### TENDIFLEX® SAFETY - STAINLESS STEEL

### Colors and Finishes