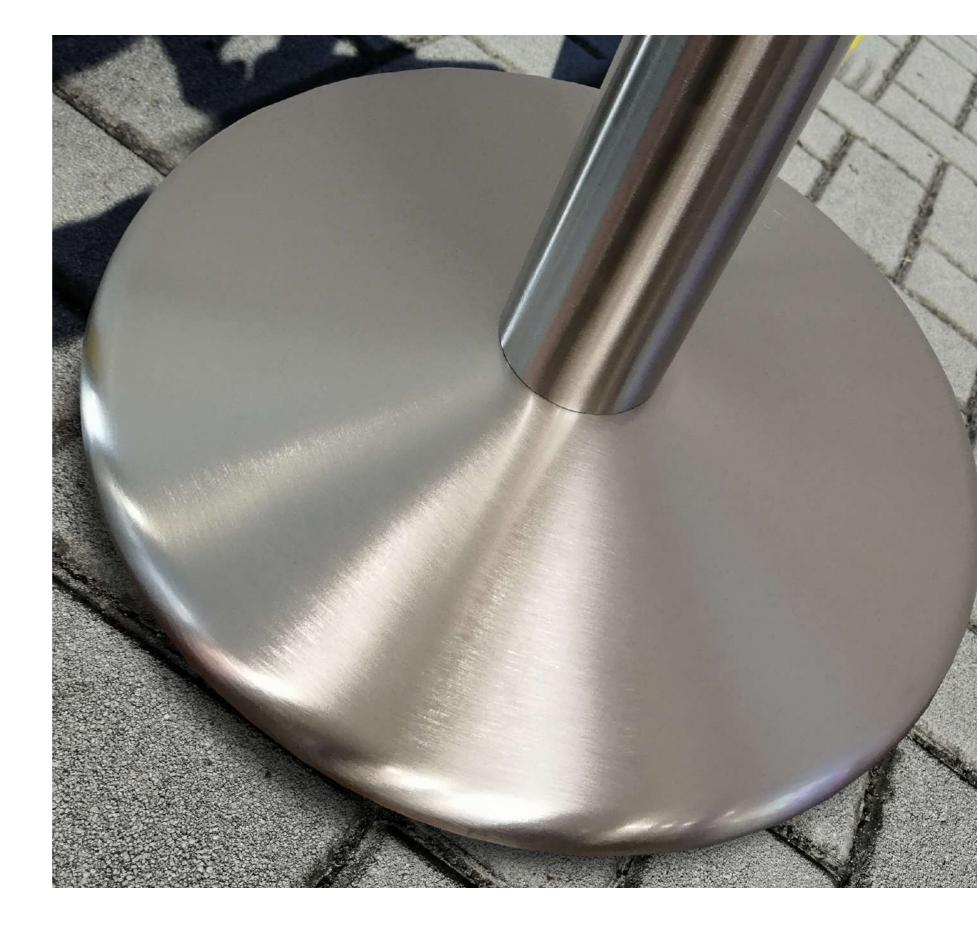

### UTILITY - TENDIFLEX® OUTDOOR

The base of TENDIFLEX OUTDOOR can be easily filled with water or sand. This procedure increases its stability.

TENDIFLEX® OUTDOOR is a practical and resistant post which is specifically designed for outdoor environments. It is a solution suitable for an effective organization of space and the creation of ways inside large open spaces to maintain order and safety even in crowded contexts.

TENDIFLEX® OUTDOOR differs from the other TENDIFLEX® posts thanks to the plastic base which, filled with water or sand, guarantees stability but can be easily disassembled and transported. In addition, TENDIFLEX® OUTDOOR is equipped with a standard ergonomic tape end compatible with other TENDIFLEX® posts which may be present in your environment.