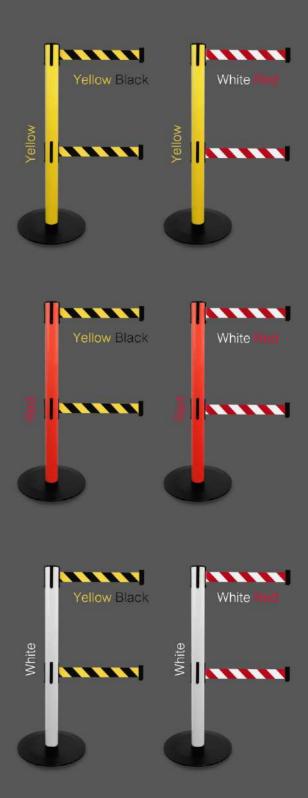

lex.it











9



### UTILITY - TENDIFLEX® SAFETY - DUAL LINE

The sporty design and the special ultra-resistant and ultra-flat base make them unbeatable in terms of durability and robustness. Painted steel base and post creates a strong guarantee.

TENDIFLEX® SAFETY is a practical and resistant post which is specifically designed for outdoor environments. It is a solution suitable for an effective organization of space and the creation of ways inside large open spaces to maintain order and safety even in crowded contexts.

In addition, TENDIFLEX® SAFETY is equipped with a standard ergonomic tape end compatible with other TENDIFLEX® posts which may be present in your environment.





Weight: 17 Kg









### UTILITY - TENDIFLEX® SAFETY - DUAL LINE

### **Colors and Finishes**









## STAINLESS STEEL TENDIFLEX®

Product for Indoor and Outdoor use







### TENDIFLEX® SAFETY - STAINLESS STEEL

The sporty design and the special ultra-resistant and ultra-flat base make them unbeatable in terms of durability and robustness. Stainless steel base and post creates a strong lifetime guarantee.

TENDIFLEX® SPORT is a practical and resistant post which is specifically designed for outdoor environments. It is a solution suitable for an effective organization of space and the creation of ways inside large open spaces to maintain order and safety even in crowded contexts.

In addition, TENDIFLEX® SPORT is equipped with a standard ergonomic tape end compatible with other TENDIFLEX® posts which may be present in your environment.





Weight: 12 Kg









### TENDIFLEX® SAFE