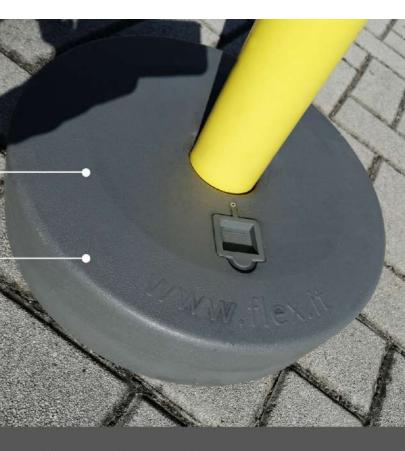

### UTILITY - TENDIFLEX® OUTDOOR

The base of TENDIFLEX OUTDOOR can be easily filled with water or sand. This procedure increases its stability.

TENDIFLEX® OUTDOOR is a practical and resistant post which is specifically designed for outdoor environments. It is a solution suitable for an effective organization of space and the creation of ways inside large open spaces to maintain order and safety even in crowded contexts.

TENDIFLEX® OUTDOOR differs from the other TENDIFLEX® posts thanks to the plastic base which, filled with water or sand, guarantees stability but can be easily disassembled and transported. In addition, TENDIFLEX® OUTDOOR is equipped with a standard ergonomic tape end compatible with other TENDIFLEX® posts which may be present in your environment.

Weight: 8.6 Kg with water - filled base