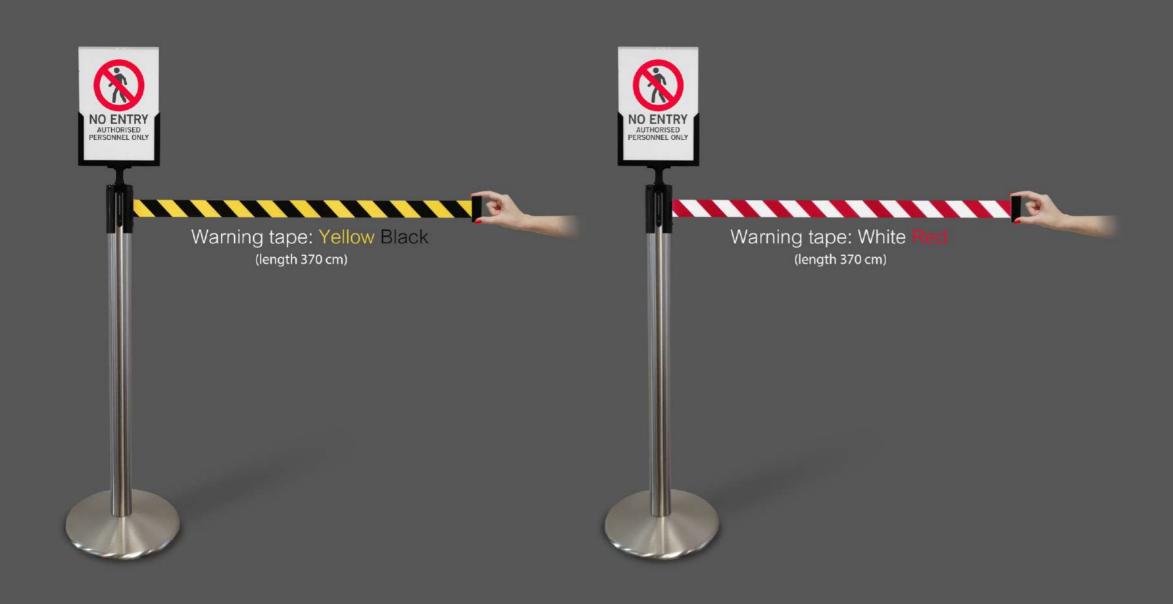

### TENDIFLEX® SAFETY - STAINLESS STEEL

The sporty design and the special ultra-resistant and ultra-flat base make them unbeatable in terms of durability and robustness. Stainless steel base and post creates a strong lifetime guarantee.

### TENDIFLEX® SAFETY - STAINLESS STEEL

### Colors and Finishes