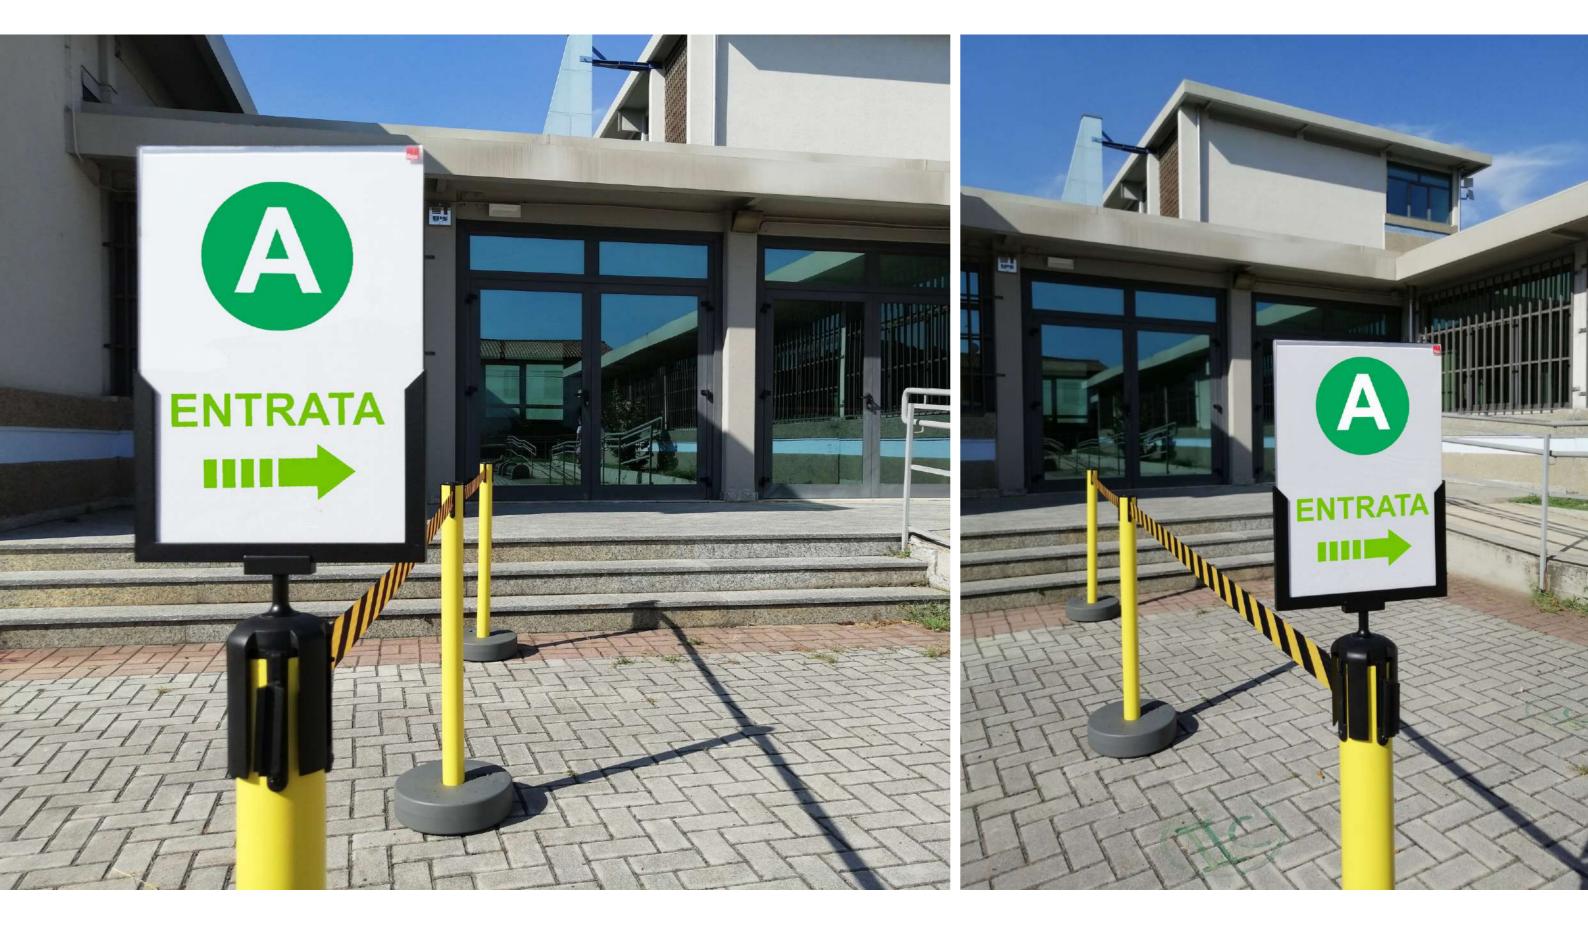

### UTILITY - TENDIFLEX® OUTDOOR

The base of TENDIFLEX OUTDOOR can be easily filled with water or sand. This procedure increases its stability.

TENDIFLEX® OUTDOOR is a practical and resistant post which is specifically designed for outdoor environments. It is a solution suitable for an effective organization of space and the creation of ways inside large open spaces to maintain order and safety even in crowded contexts.

TENDIFLEX® OUTDOOR differs from the other TENDIFLEX® posts thanks to the plastic base which, filled with water or sand, guarantees stability but can be easily disassembled and transported. In addition, TENDIFLEX® OUTDOOR is equipped with a standard ergonomic tape end compatible with other TENDIFLEX® posts which may be present in your environment.

Weight: 8.6 Kg with water - filled base