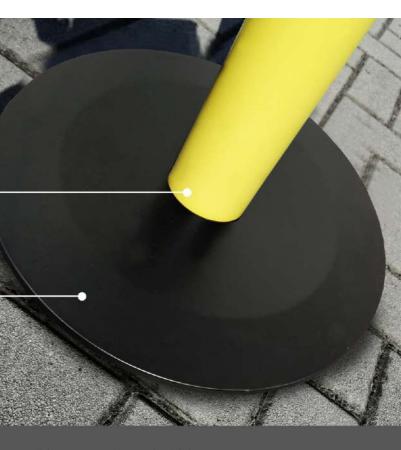

### UTILITY - TENDIFLEX® OUTDOOR

The base of TENDIFLEX OUTDOOR can be easily filled with water or sand. This procedure increases its stability.

TENDIFLEX® OUTDOOR is a practical and resistant post which is specifically designed for outdoor environments. It is a solution suitable for an effective organization of space and the creation of ways inside large open spaces to maintain order and safety even in crowded contexts.

TENDIFLEX® OUTDOOR differs from the other TENDIFLEX® posts thanks to the plastic base which, filled with water or sand, guarantees stability but can be easily disassembled and transported. In addition, TENDIFLEX® OUTDOOR is equipped with a standard ergonomic tape end compatible with other TENDIFLEX® posts which may be present in your environment.