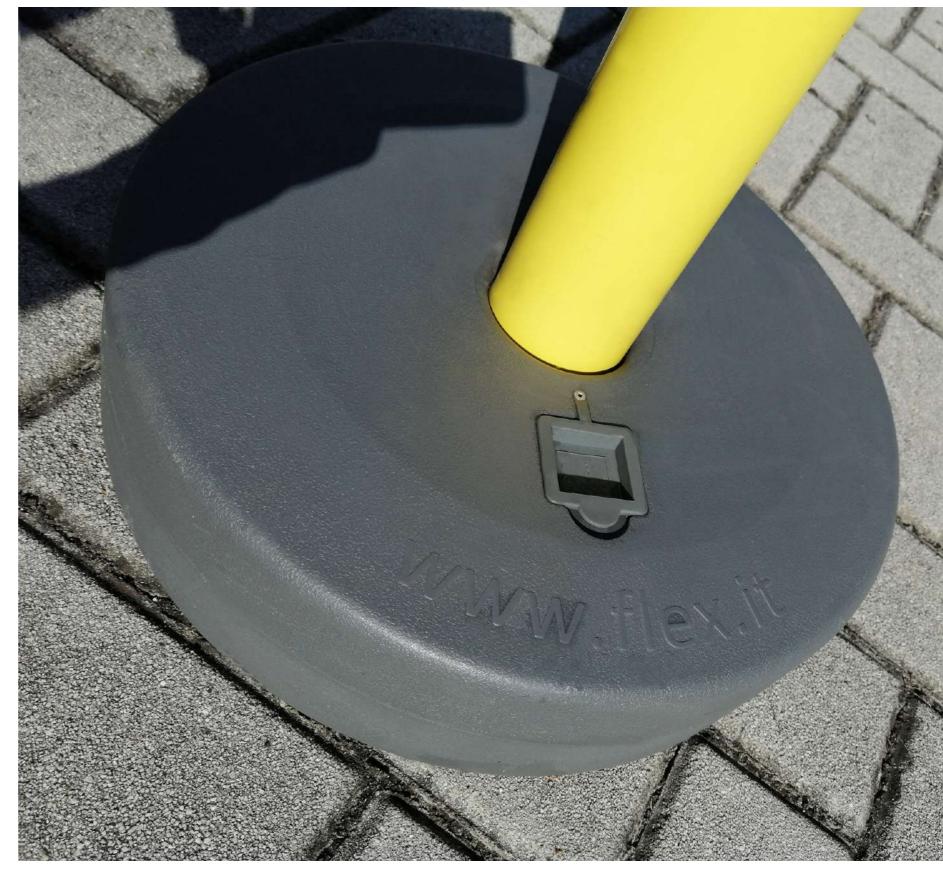

### UTILITY - TENDIFLEX® OUTDOOR

The base of TENDIFLEX OUTDOOR can be easily filled with water or sand. This procedure increases its stability.

TENDIFLEX® OUTDOOR is a practical and resistant post which is specifically designed for outdoor environments. It is a solution suitable for an effective organization of space and the creation of ways inside large open spaces to maintain order and safety even in crowded contexts.

TENDIFLEX® OUTDOOR differs from the other TENDIFLEX® posts thanks to the plastic base which, filled with water or sand, guarantees stability but can be easily disassembled and transported. In addition, TENDIFLEX® OUTDOOR is equipped with a standard ergonomic tape end compatible with other TENDIFLEX® posts which may be present in your environment.

Weight: 8.6 Kg with water - filled base