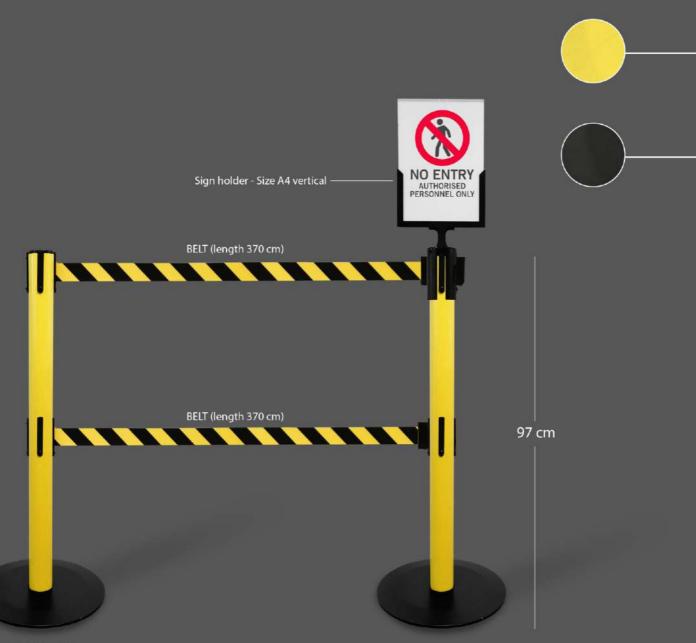

### UTILITY - TENDIFLEX® SAFETY - DUAL LINE

The sporty design and the special ultra-resistant and ultra-flat base make them unbeatable in terms of durability and robustness. Painted steel base and post creates a strong guarantee.

TENDIFLEX® SAFETY is a practical and resistant post which is specifically designed for outdoor environments. It is a solution suitable for an effective organization of space and the creation of ways inside large open spaces to maintain order and safety even in crowded contexts.

In addition, TENDIFLEX® SAFETY is equipped with a standard ergonomic tape end compatible with other TENDIFLEX® posts which may be present in your environment.

Weight: 17 Kg

### UTILITY - TENDIFLEX® SAFETY - DUAL LINE

### **Colors and Finishes**