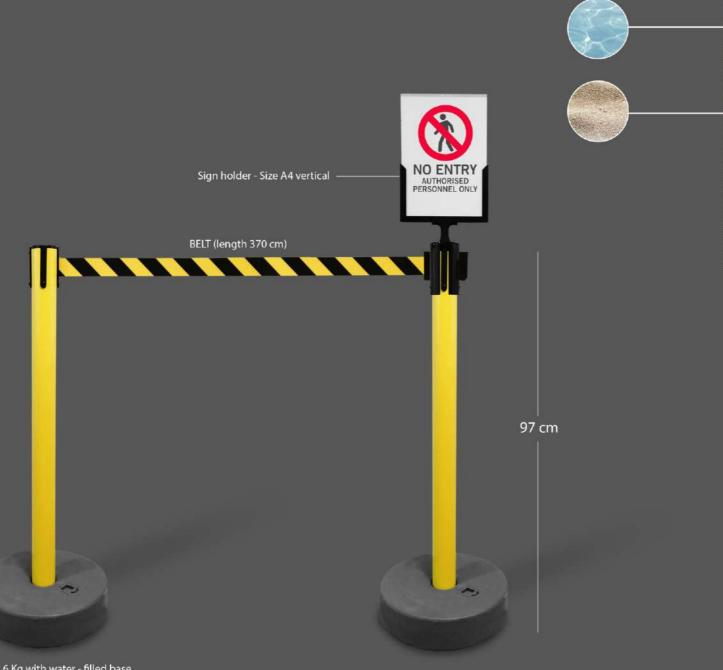

### UTILITY - TENDIFLEX® OUTDOOR

The base of TENDIFLEX OUTDOOR can be easily filled with water or sand. This procedure increases its stability.

TENDIFLEX® OUTDOOR is a practical and resistant post which is specifically designed for outdoor environments. It is a solution suitable for an effective organization of space and the creation of ways inside large open spaces to maintain order and safety even in crowded contexts.

TENDIFLEX® OUTDOOR differs from the other TENDIFLEX® posts thanks to the plastic base which, filled with water or sand, guarantees stability but can be easily disassembled and transported. In addition, TENDIFLEX® OUTDOOR is equipped with a standard ergonomic tape end compatible with other TENDIFLEX® posts which may be present in your environment.

Weight: 8.6 Kg with water - filled base