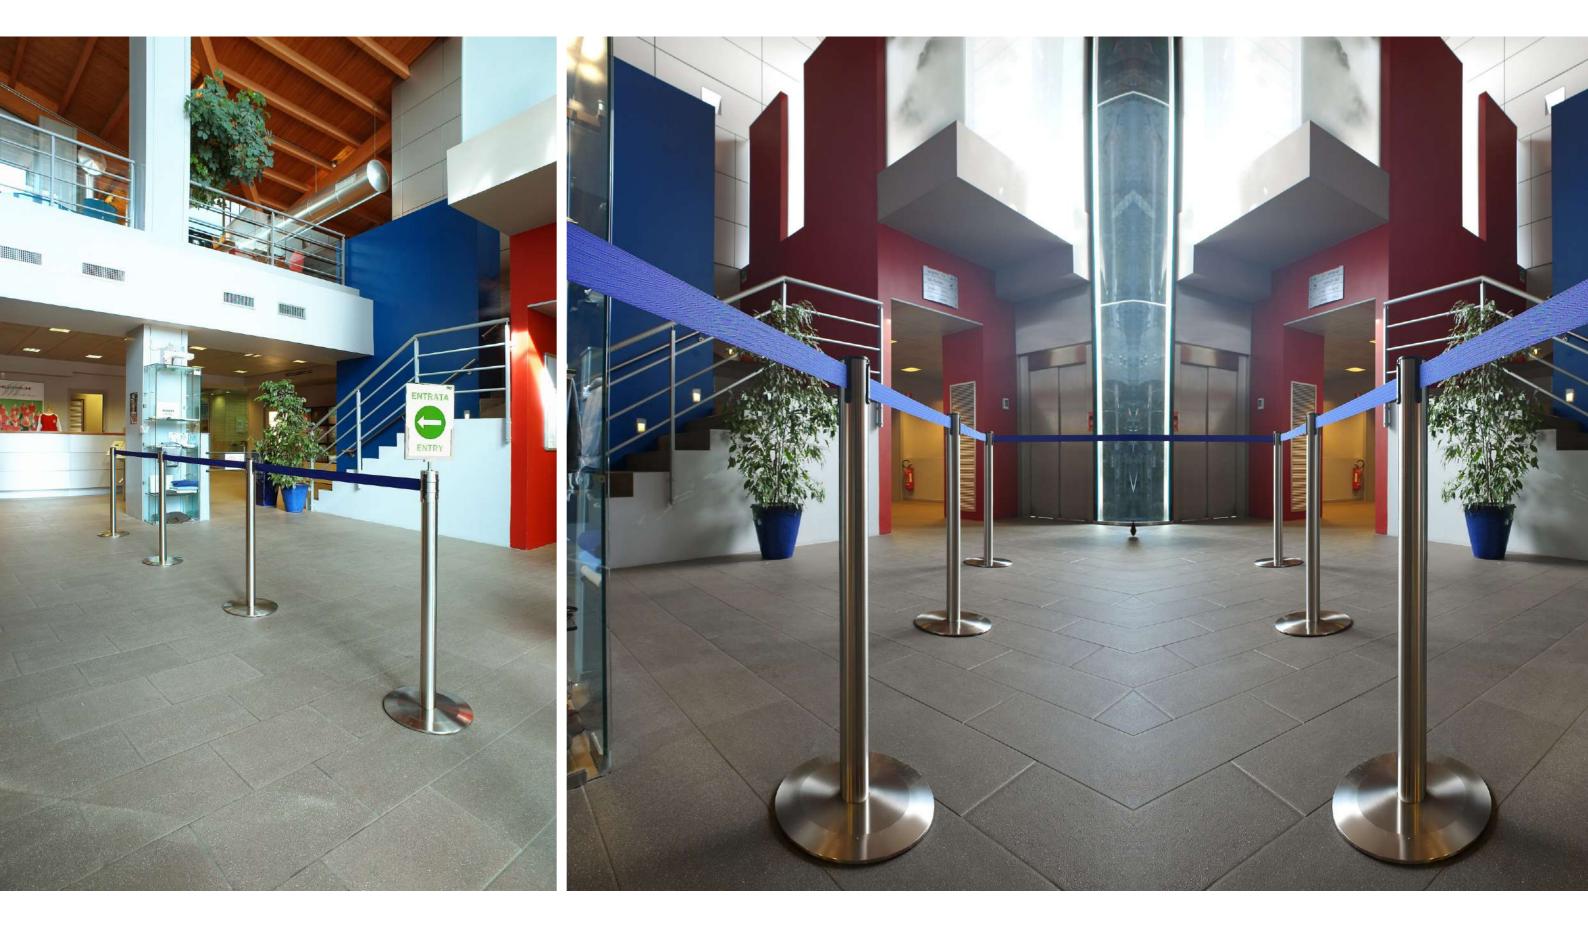

## STAINLESS STEEL TENDIFLEX®

Product for Indoor and Outdoor use

### TENDIFLEX® SAFETY - STAINLESS STEEL

The sporty design and the special ultra-resistant and ultra-flat base make them unbeatable in terms of durability and robustness. Stainless steel base and post creates a strong lifetime guarantee.

TENDIFLEX® SPORT is a practical and resistant post which is specifically designed for outdoor environments. It is a solution suitable for an effective organization of space and the creation of ways inside large open spaces to maintain order and safety even in crowded contexts.

In addition, TENDIFLEX® SPORT is equipped with a standard ergonomic tape end compatible with other TENDIFLEX® posts which may be present in your environment.

Weight: 12 Kg