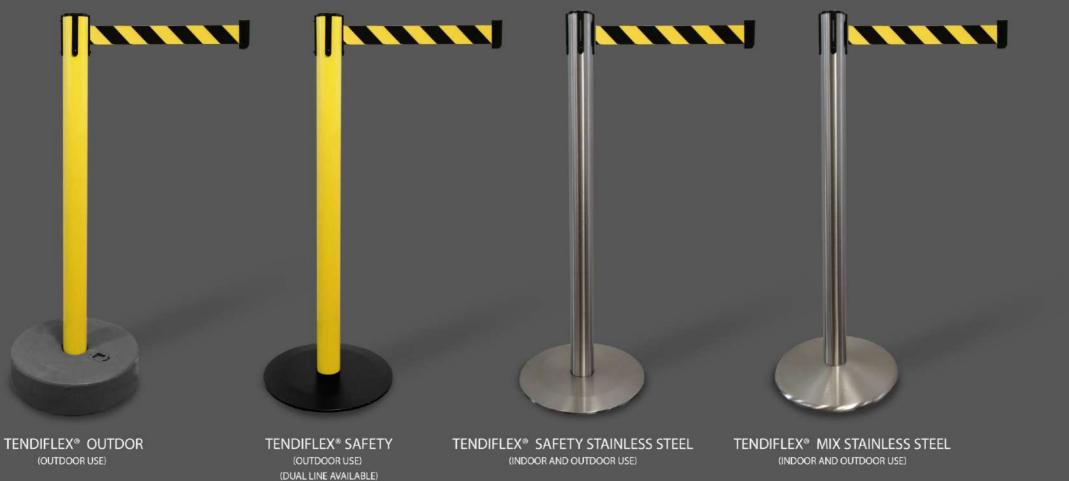

### UTILITY - TENDIFLEX® OUTDOOR

The base of TENDIFLEX OUTDOOR can be easily filled with water or sand. This procedure increases its stability.

TENDIFLEX® OUTDOOR is a practical and resistant post which is specifically designed for outdoor environments. It is a solution suitable for an effective organization of space and the creation of ways inside large open spaces to maintain order and safety even in crowded contexts.

TENDIFLEX® OUTDOOR differs from the other TENDIFLEX® posts thanks to the plastic base which, filled with water or sand, guarantees stability but can be easily disassembled and transported. In addition, TENDIFLEX® OUTDOOR is equipped with a standard ergonomic tape end compatible with other TENDIFLEX® posts which may be present in your environment.

### UTILITY - TENDIFLEX® SAFETY

The sporty design and the special ultra-resistant and ultra-flat base make them unbeatable in terms of durability and robustness. Painted steel base and post creates a strong guarantee.

TENDIFLEX® SAFETY is a practical and resistant post which is specifically designed for outdoor environments. It is a solution suitable for an effective organization of space and the creation of ways inside large open spaces to maintain order and safety even in crowded contexts.

### TENDIFLEX® SAFETY - STAINLESS STEEL

The sporty design and the special ultra-resistant and ultra-flat base make them unbeatable in terms of durability and robustness. Stainless steel base and post creates a strong lifetime guarantee.

TENDIFLEX® SPORT is a practical and resistant post which is specifically designed for outdoor environments. It is a solution suitable for an effective organization of space and the creation of ways inside large open spaces to maintain order and safety even in crowded contexts.

### UTILITY - TENDIFLEX® MIX - STAINLESS STEEL

The classic design and the special ultra-resistant base make them unbeatable in terms of durability and robustness. Stainless steel base and post creates a strong guarantee.

TENDIFLEX® MIX is a practical and resistant post which is specifically designed for outdoor environments. It is a solution suitable for an effective organization of space and the creation of ways inside large open spaces to maintain order and safety even in crowded contexts.