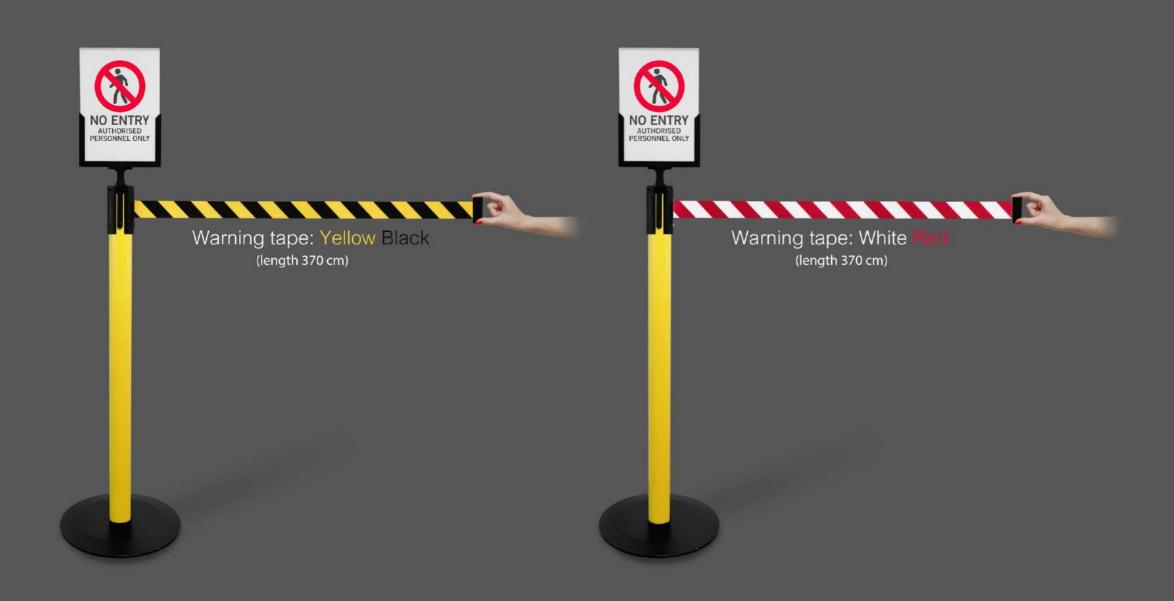

### UTILITY - TENDIFLEX® OUTDOOR

The base of TENDIFLEX OUTDOOR can be easily filled with water or sand. This procedure increases its stability.

TENDIFLEX® OUTDOOR is a practical and resistant post which is specifically designed for outdoor environments. It is a solution suitable for an effective organization of space and the creation of ways inside large open spaces to maintain order and safety even in crowded contexts.

TENDIFLEX® OUTDOOR differs from the other TENDIFLEX® posts thanks to the plastic base which, filled with water or sand, guarantees stability but can be easily disassembled and transported. In addition, TENDIFLEX® OUTDOOR is equipped with a standard ergonomic tape end compatible with other TENDIFLEX® posts which may be present in your environment.

Weight: 8.6 Kg with water - filled base