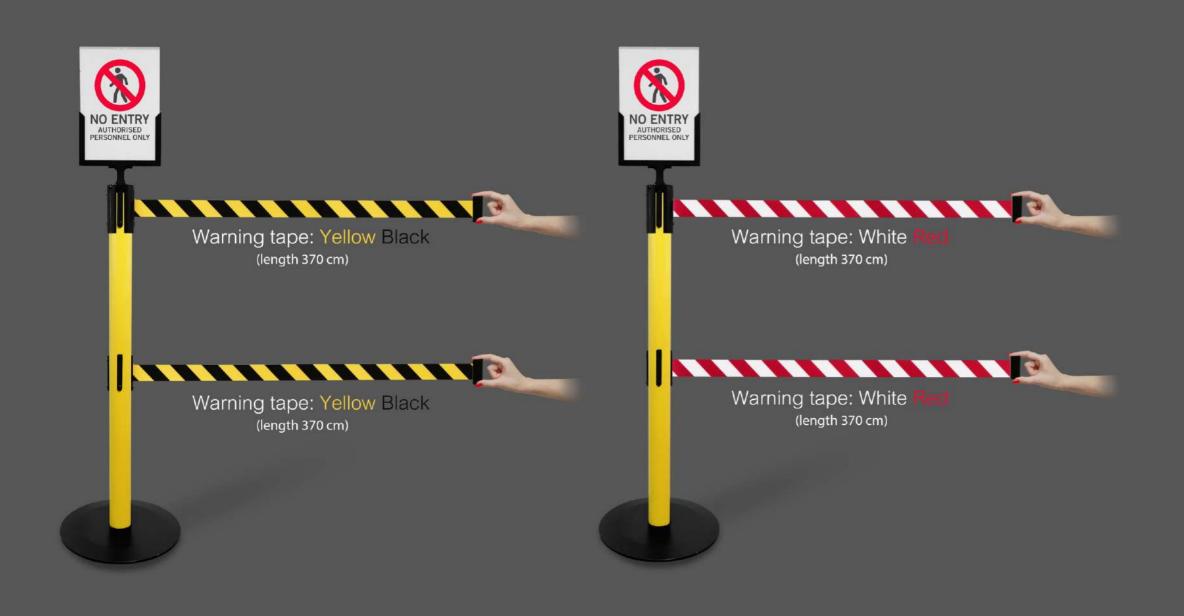

### UTILITY - TENDIFLEX® SAFETY - DUAL LINE

The sporty design and the special ultra-resistant and ultra-flat base make them unbeatable in terms of durability and robustness. Painted steel base and post creates a strong guarantee.

TENDIFLEX® SAFETY is a practical and resistant post which is specifically designed for outdoor environments. It is a solution suitable for an effective organization of space and the creation of ways inside large open spaces to maintain order and safety even in crowded contexts.

In addition, TENDIFLEX® SAFETY is equipped with a standard ergonomic tape end compatible with other TENDIFLEX® posts which may be present in your environment.

Weight: 17 Kg