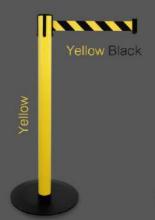

or the Outdoor







### UTILITY - TENDIFLEX® SAFETY

The sporty design and the special ultra-resistant and ultra-flat base make them unbeatable in terms of durability and robustness. Painted steel base and post creates a strong guarantee.

TENDIFLEX® SAFETY is a practical and resistant post which is specifically designed for outdoor environments. It is a solution suitable for an effective organization of space and the creation of ways inside large open spaces to maintain order and safety even in crowded contexts.

In addition, TENDIFLEX® SAFETY is equipped with a standard ergonomic tape end compatible with other TENDIFLEX® posts which may be present in your environment.





Weight: 12 Kg



8







### UTILITY - TENDIFLEX® SAFETY

### Colors and Finishes



Please visit www.flex.it











9



### UTILITY - TENDIFLEX® SAFETY - DUAL LINE

The sporty design and the special ultra-resistant and ultra-flat base make them unbeatable in terms of durability and robustness. Painted steel base and post creates a strong guarantee.

TENDIFLEX® SAFETY is a practical and resistant post which is specifically designed for outdoor environments. It is a solution suitable for an effective organization of space and the creation of ways inside large open spaces to maintain order and safety even in crowded contexts.

In addition, TENDIFLEX® SAFETY is equipped with a standard ergonomic tape end compatible with other TENDIFLEX® posts which may be present in your environment.





Weight: 17 Kg









### UTILITY - TENDIFLEX® SAFETY - DUAL LINE

### **Colors and Finishes**









## STA