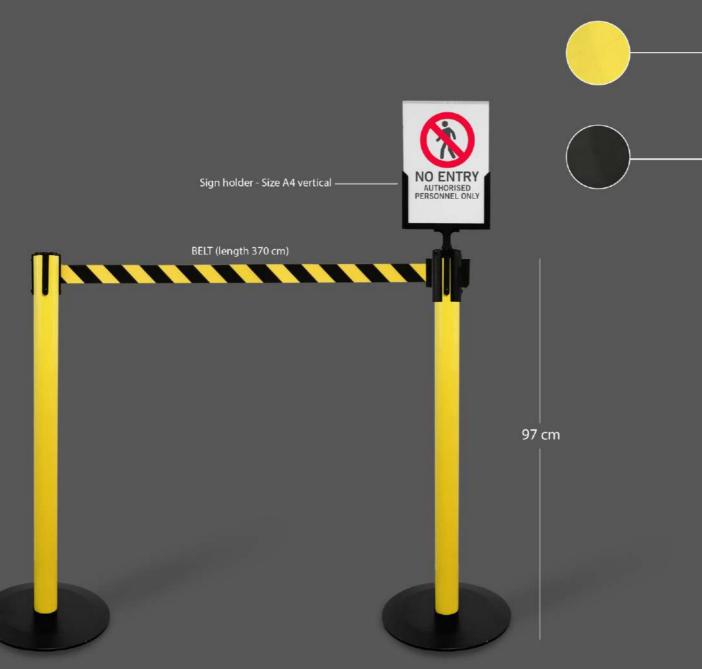

### UTILITY - TENDIFLEX® SAFETY - DUAL LINE

The sporty design and the special ultra-resistant and ultra-flat base make them unbeatable in terms of durability and robustness. Painted steel base and post creates a strong guarantee.

TENDIFLEX® SAFETY is a practical and resistant post which is specifically designed for outdoor environments. It is a solution suitable for an effective organization of space and the creation of ways inside large open spaces to maintain order and safety even in crowded contexts.

In addition, TENDIFLEX® SAFETY is equipped with a standard ergonomic tape end compatible with other TENDIFLEX® posts which may be present in your environment.

Weight: 17 Kg