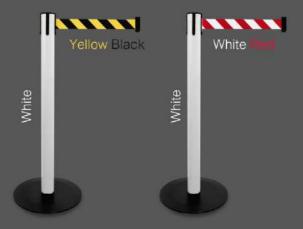

### TENDIFLEX® SAFETY - STAINLESS STEEL

The sporty design and the special ultra-resistant and ultra-flat base make them unbeatable in terms of durability and robustness. Stainless steel base and post creates a strong lifetime guarantee.

TENDIFLEX® SPORT is a practical and resistant post which is specifically designed for outdoor environments. It is a solution suitable for an effective organization of space and the creation of ways inside large open spaces to maintain order and safety even in crowded contexts.

In addition, TENDIFLEX® SPORT is equipped with a standard ergonomic tape end compatible with other TENDIFLEX® posts which may be present in your environment.

Weight: 12 Kg

### Colors and Finishes