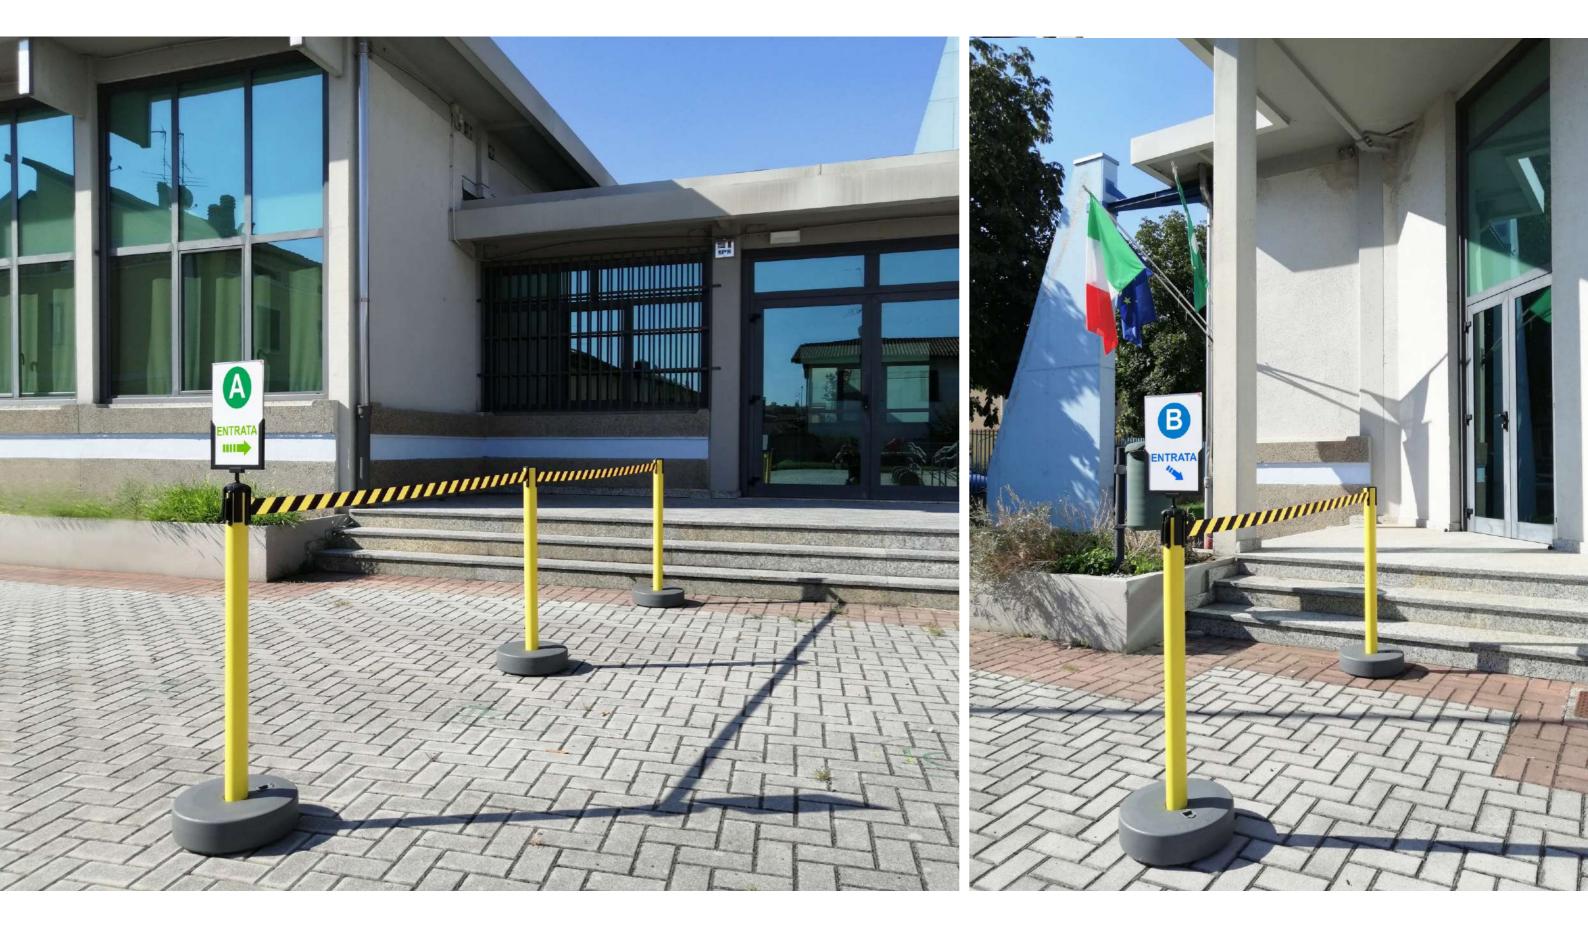

### UTILITY - TENDIFLEX® OUTDOOR

The base of TENDIFLEX OUTDOOR can be easily filled with water or sand. This procedure increases its stability.

TENDIFLEX® OUTDOOR is a practical and resistant post which is specifically designed for outdoor environments. It is a solution suitable for an effective organization of space and the creation of ways inside large open spaces to maintain order and safety even in crowded contexts.

TENDIFLEX® OUTDOOR differs from the other TENDIFLEX® posts thanks to the plastic base which, filled with water or sand, guarantees stability but can be easily disassembled and transported. In addition, TENDIFLEX® OUTDOOR is equipped with a standard ergonomic tape end compatible with other TENDIFLEX® posts which may be present in your environment.

TENDIFLEX® SAFETY is a practical and resistant post which is specifically designed for outdoor environments. It is a solution suitable for an effective organization of space and the creation of ways inside large open spaces to maintain order and safety even in crowded contexts.