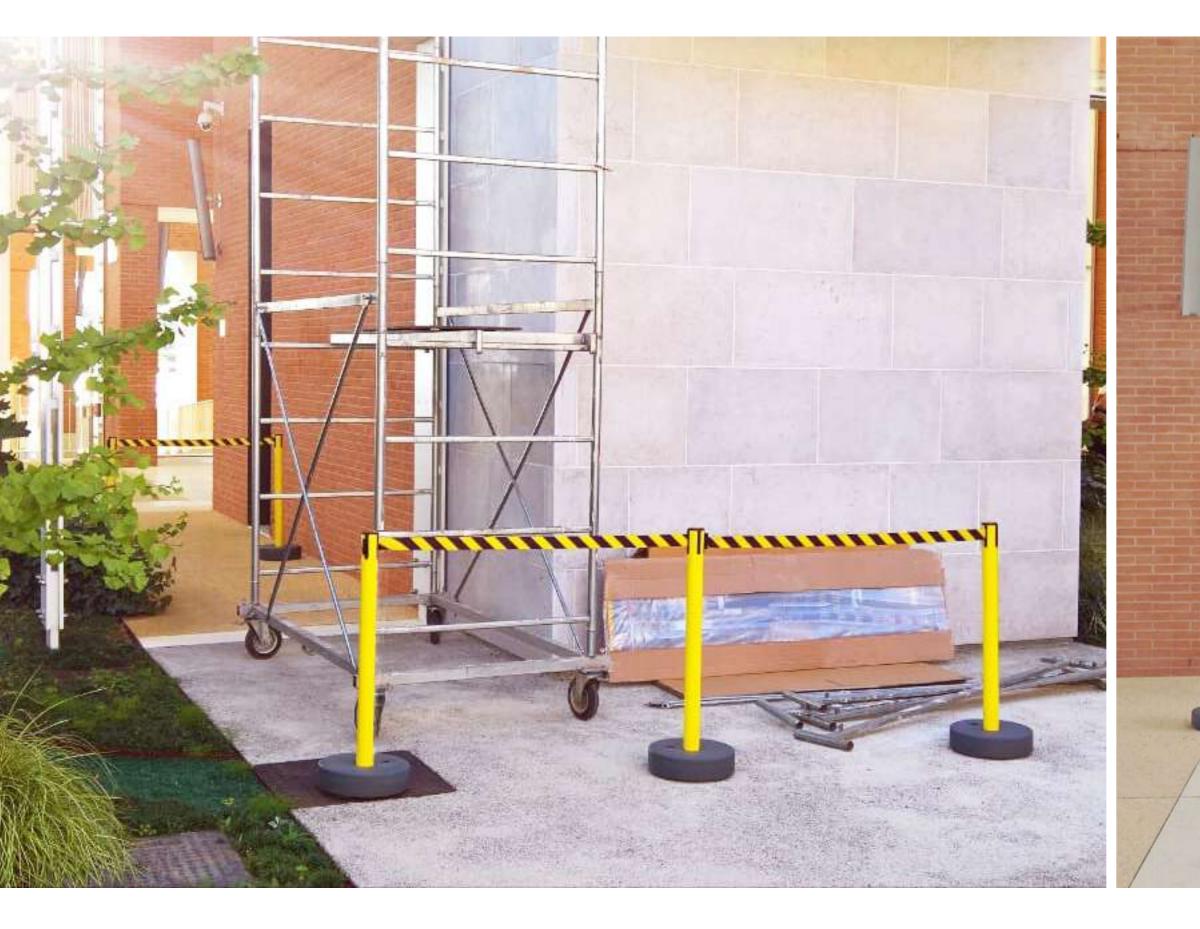

### UTILITY - TENDIFLEX® OUTDOOR

The base of TENDIFLEX OUTDOOR can be easily filled with water or sand. This procedure increases its stability.

TENDIFLEX® OUTDOOR is a practical and resistant post which is specifically designed for outdoor environments. It is a solution suitable for an effective organization of space and the creation of ways inside large open spaces to maintain order and safety even in crowded contexts.

TENDIFLEX® OUTDOOR differs from the other TENDIFLEX® posts thanks to the plastic base which, filled with water or sand, guarantees stability but can be easily disassembled and transported. In addition, TENDIFLEX® OUTDOOR is equipped with a standard ergonomic tape end compatible with other TENDIFLEX® posts which may be present in your environment.

Weight: 8.6 Kg with water - filled base