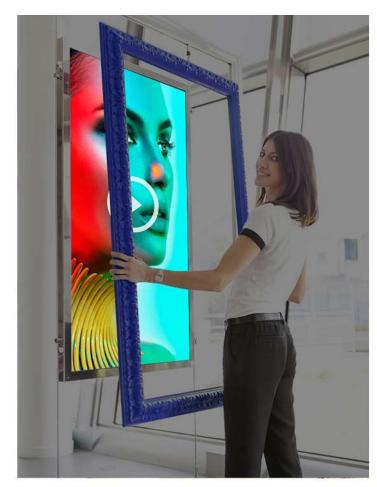

#### You're looking at LUMINOUS FRAME

LUMINOUS FRAME RGB suspended frame (low voltage) is designed for use in all environments, such as **shops, banks, airport, companies, restaurants, clubs, hotels, offices...** 

- attract the attention of customers within your business; create a customer emotion and experience;
- guarantee adequate and effective communication to your customers; constantly update your communications; communicate images, products and promotions;
- make your showcase more **dynamic and lively.**

## **LUMINOUS FRAME**

**RGB** solutions

The LUMINOUS FRAME is an intelligent frame completely manageable from the smartphone. Just install a special free App and start programming the functions. The device and the led frame will communicate via wireless. We have implemented the technology allowing you to control it remotely. You can schedule switching on and off, adjust the brightness, change the color, intensity, temperature and much more.