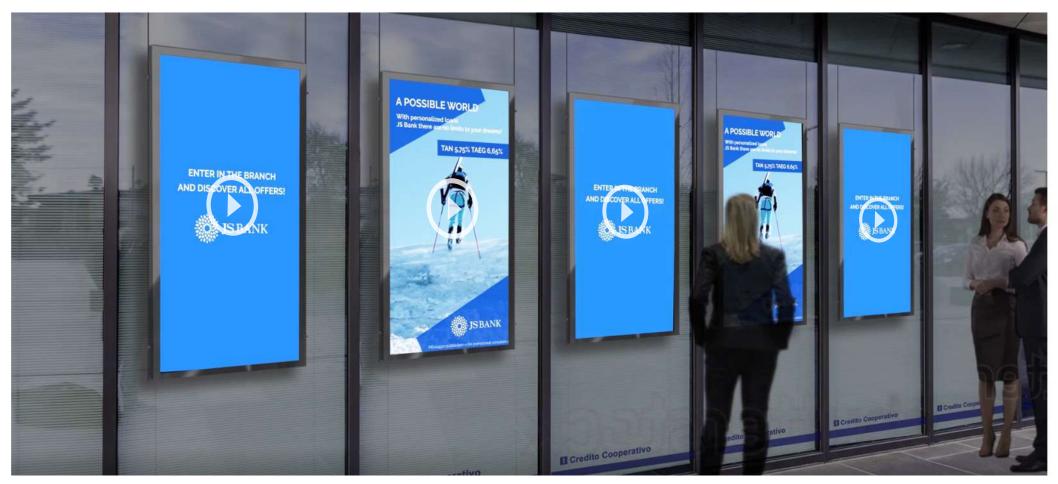

MEDIA CHROME® digital panel is designed for use in all environments, such as banks, shops, hotels, museums, airports, restaurants, public bodies, shopping centers, companies...

#### **Features:**

- attract the attention of customers within your business; - create a customer emotion and experience; - guarantee adequate and effective communication to your customers; - constantly update your communications; - communicate images, products and promotions; - make your showcase more dynamic and lively.