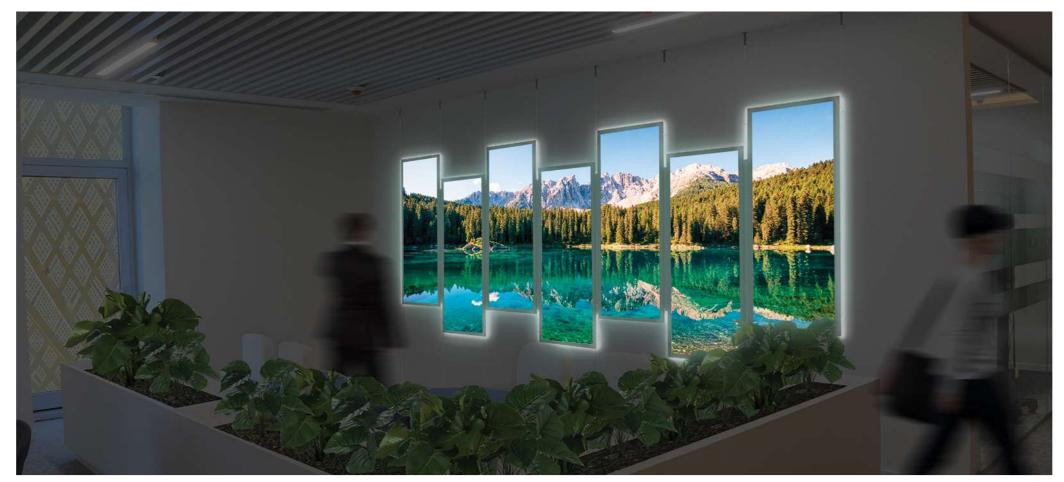

Componable systems to create compositions

**LED CHROME** with its unique characteristics, allows you to create real compositions and sets. Thanks to its system on cables and tensioners, it is possible to combine several panels, both vertically and horizontally, creating highly visible compositions.

LED CHROME suspended luminous panel is designed for use in all environments, such as **meeting room**, **offices**, **banks**, **shops**, **hotels**, **restaurants**, **public bodies**, **companies**, **waiting rooms**, **break rooms**, **shopping centers**...

LED CHROME suspended luminous panel is designed for use in all environments, such as **reception**, **meeting room**, **offices**, **banks**, **shops**, **hotels**, **restaurants**, **public bodies**, **companies**, **waiting rooms**, **break rooms**, **shopping centers**...