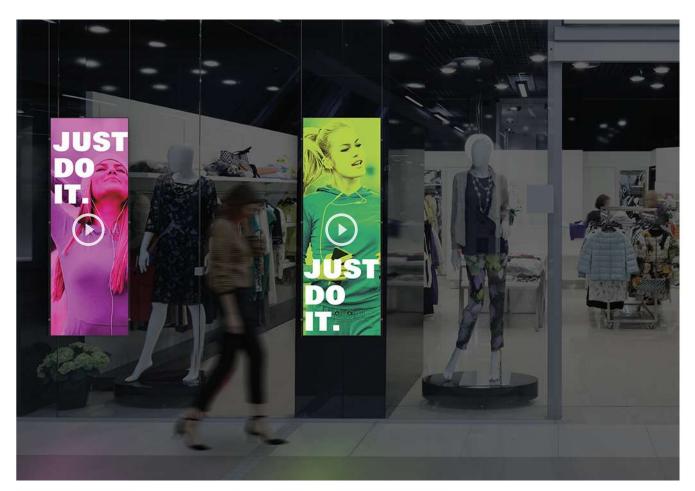

# **LED CHROME**

Static solution

LED CHROME offer elegance combined with the best of LED technology in order to achieve the best in communication. A transparent plate combined with a magnetic strip along the sides allows easy opening and guarantees hermetic closure. Lift the magnetic frame of the LED CHROME to replace your message: open, remove, insert the new message.

#### Available formats (suitable for communication):

| 50x70 cm;  | 70x100cm;  | 100x100 cm; | 140x70 cm;  |
|------------|------------|-------------|-------------|
| 50x100 cm; | 70x140 cm; | 100x140 cm; | 140x100 cm; |
| 70x50 cm;  | 100x70 cm; | 100x200 cm; | 200x100 cm. |