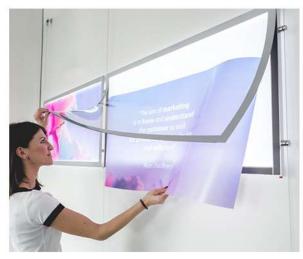

# **LED CHROME**

Static solution

LED CHROME offer elegance combined with the best of LED technology in order to achieve the best in communication. A transparent plate combined with a magnetic strip along the sides allows easy opening and guarantees hermetic closure. Lift the magnetic frame of the LED CHROME to replace your message: open, remove, insert the new message.

Semplice e rapido cambio del messaggio

A transparent methacrylate sheet combined with a magnetic strip along the sides allows easy opening and guarantees hermetic closure. By lifting the magnetic frame, the LED CHROME system allows a quick replacement of the poster: open, remove and replace.