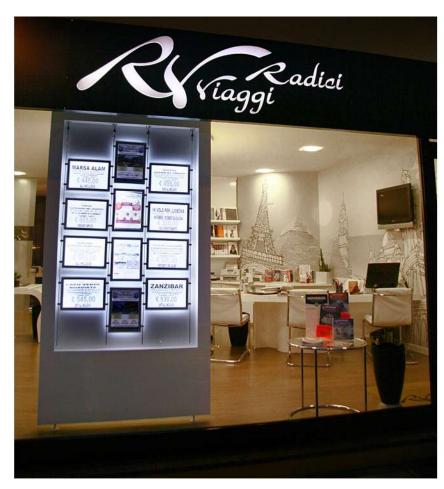

#### You're looking at MINI LED

MINI LED suspended luminous panel is designed for use in all environments, such as **real estate agencies**, **travel agencies**, **offices**, **banks**, **shops**, **hotels**, **restaurants**, **public bodies**, **companies**, **break rooms**, **shopping centers** ...