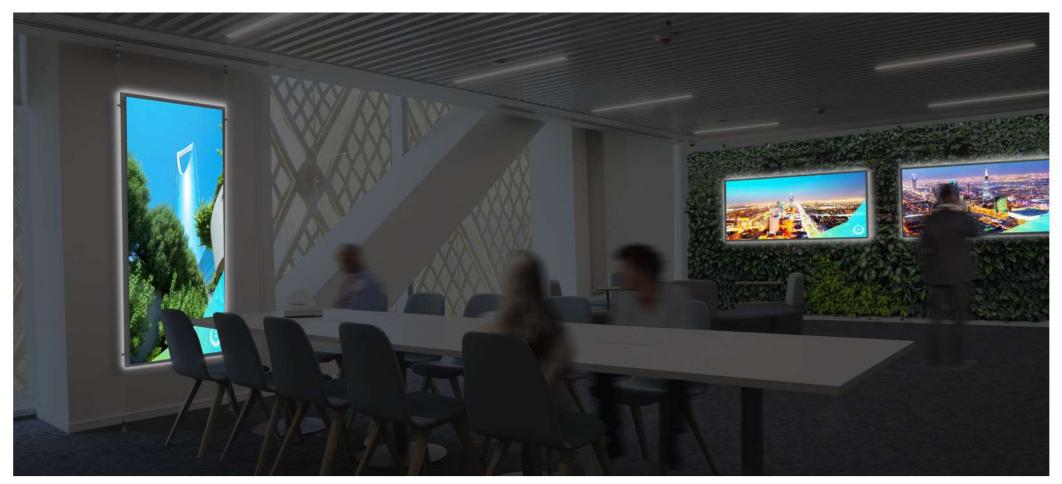

#### You're looking at MEDIA CHROME® with MAGNETIC WOODEN FRAME

MEDIA CHROME® digital panel is designed for use in all environments, such as **meeting room, offices, banks, shops, hotels, restaurants, public bodies, companies, waiting rooms...** 

- create emotion and experience; guarantee adequate and effective communication to your customers; constantly update your communications;
- communicate images, events and information; make your environment more dynamic and lively;
- furnish your environment in an innovative and dynamic way.