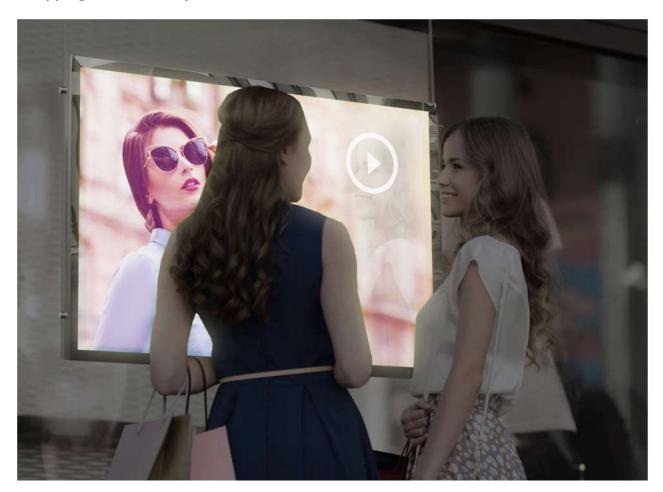

## **MEDIA CHROME®**

Digital solution

MEDIA CHROME solutions allow the communication of contents such as high resolution images and videos with audio, managed by a simple schedule that can be updated locally or remotely.

The MEDIA CHROME are characterized by a low voltage power supply, a further guarantee of safety of use, by a high brightness.

Available formats (horizontal and vertical):

**700 Nits** 

2500 Nits

55" Full HD