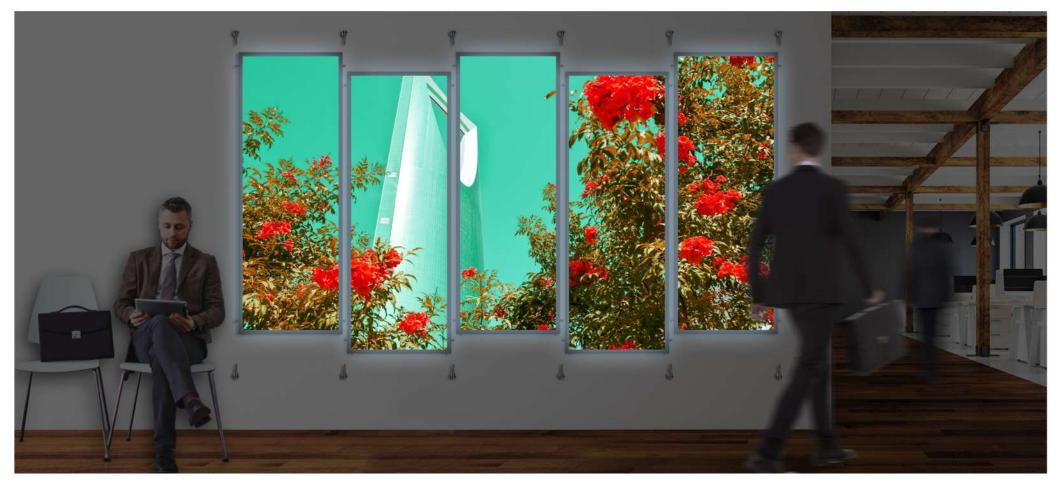

Componable systems to create compositions

**LED CHROME** with its unique characteristics, allows you to create real compositions and sets. Thanks to its system on cables and tensioners, it is possible to combine several panels, both vertically and horizontally, creating highly visible compositions.

LED CHROME suspended luminous panel is designed for use in all environments, such as **meeting room**, **offices**, **banks**, **shops**, **hotels**, **restaurants**, **public bodies**, **companies**, **waiting rooms**, **break rooms**, **shopping centers**...

LED CHROME suspended luminous panel is designed for use in all environments, such as **reception**, **meeting room**, **offices**, **banks**, **shops**, **hotels**, **restaurants**, **public bodies**, **companies**, **waiting rooms**, **break rooms**, **shopping centers**...