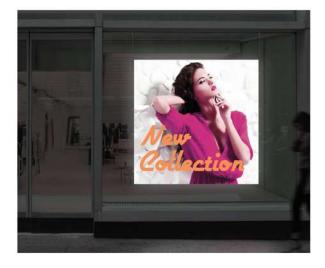

#### You're looking at LUMINOUS FRAME

LUMINOUS FRAME RGB suspended frame (low voltage) is designed for use in all environments, such as **shops, banks, airport, companies, restaurants, clubs, hotels, offices...** 

- attract the attention of customers within your business; create a customer emotion and experience;
- guarantee adequate and effective communication to your customers; constantly update your communications; communicate images, products and promotions;
- make your showcase more **dynamic and lively.**