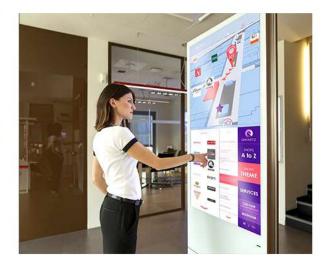

#### You're looking at SCREENFLEX® mounted on DISPLAY UNIT (self-supporting structure)

SCREENFLEX® led screen suspended on stylus is designed for use in all environments, such as **shops**, **banks**, **hotels**, **museums**, **airports**, **restaurants**, **public bodies**, **shopping centers**...

- attract the attention of customers within your business; create emotion and experience; guarantee adequate and effective communication to your customers;
- constantly update your communications; communicate images, products and promotions; make your environment more dynamic and lively;
- furnish your environment in an innovative and dynamic way.