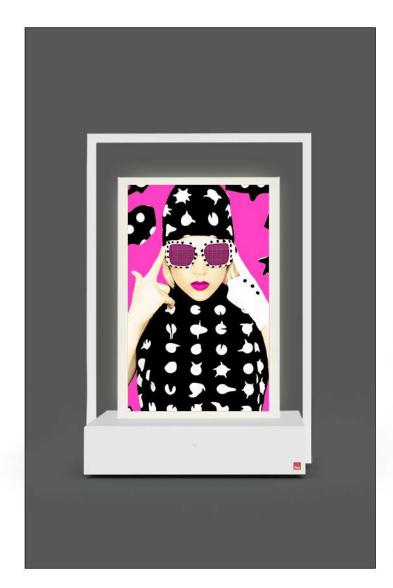

#### You're looking at LUMINOUS FRAME

LUMINOUS FRAME RGB suspended frame (low voltage) is designed for use in all environments, such as **shops, banks, airport, companies, restaurants, clubs, hotels, offices...** 

- attract the attention of customers within your business; create a customer emotion and experience;
- guarantee adequate and effective communication to your customers; constantly update your communications; communicate images, products and promotions;
- make your showcase more **dynamic and lively.**