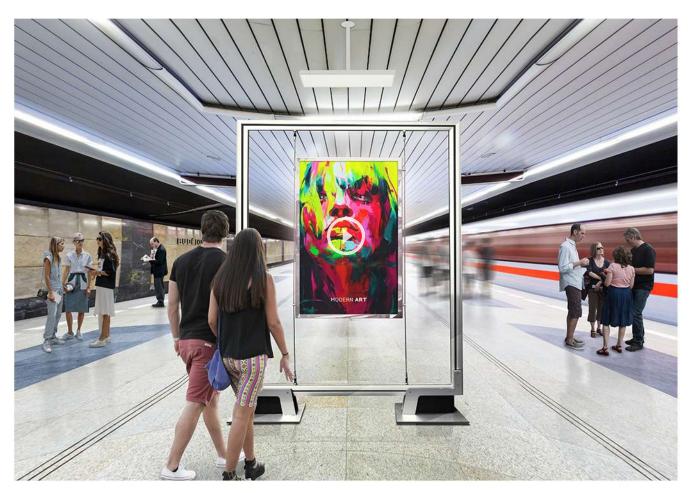

#### You're looking at SCREENFLEX® mounted on DISPLAY UNIT (self-supporting structure)

SCREENFLEX® led screen suspended on stylus is designed for use in all environments, such as **shops**, **banks**, **hotels**, **museums**, **airports**, **restaurants**, **public bodies**, **shopping centers**...

- attract the attention of customers within your business; create emotion and experience; guarantee adequate and effective communication to your customers;
- constantly update your communications; communicate images, products and promotions; make your environment more dynamic and lively;
- furnish your environment in an innovative and dynamic way.