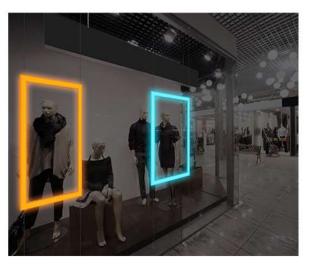

## **LUMINOUS FRAME**

**RGB** solutions

The LUMINOUS FRAME is an intelligent frame completely manageable from the smartphone. Just install a special free App and start programming the functions. The device and the led frame will communicate via wireless. We have implemented the technology allowing you to control it remotely. You can schedule switching on and off, adjust the brightness, change the color, intensity, temperature and much more.

#### Available formats:

A4 vertical; A3 landscape; 70x100 cm; A4 landscape; 50x70 cm; 100x70 cm.

A3 vertical; 70x50 cm;