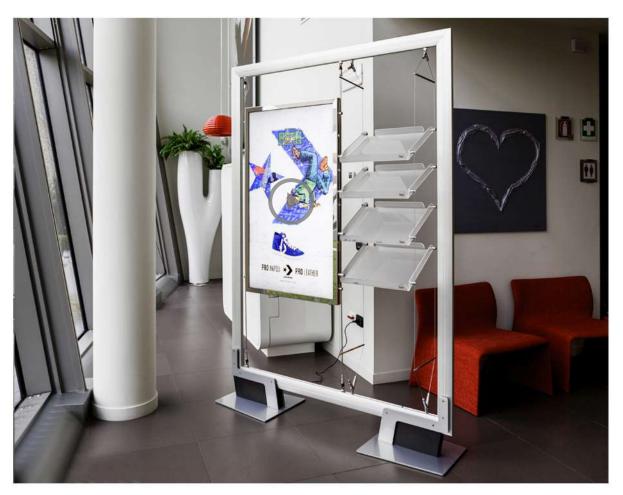

#### You're looking at MEDIA CHROME® mounted on DISPLAY UNIT (self-supporting structure)

MEDIA CHROME® digital panel is designed for use in all environments, such as banks, shops, hotels, museums, airports, restaurants, public bodies, shopping centers, companies, subways, railways...