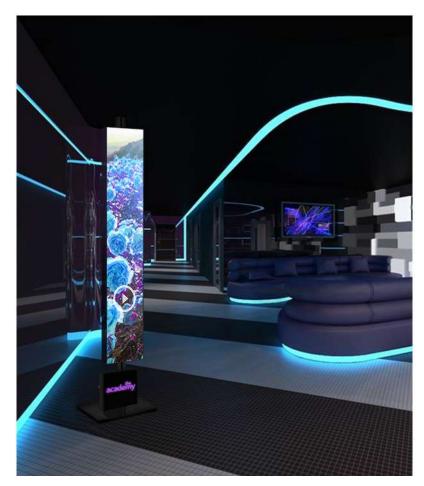

LED CHROME suspended luminous panel is designed for use in all environments, such as **meeting room**, **offices**, **banks**, **shops**, **hotels**, **restaurants**, **public bodies**, **companies**, **waiting rooms**, **break rooms**, **shopping centers**...

- attract the attention of customers; create emotion and experience; guarantee adequate and effective communication to your customers;
- constantly update your communications; communicate images, events and information; make your environment more dynamic and lively;
- **furnish your environment** in an innovative and dynamic way.