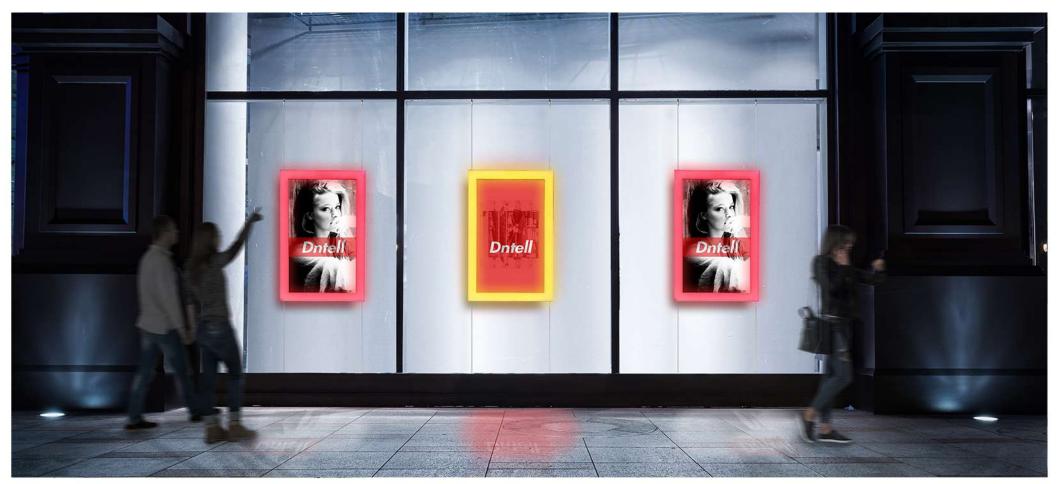

#### You're looking at LUMINOUS FRAME

LUMINOUS FRAME RGB suspended frame (low voltage) is designed for use in all environments, such as **shops, banks, airport, companies, restaurants, clubs, hotels, offices...** 

- attract the attention of customers within your business; create a customer emotion and experience;
- guarantee adequate and effective communication to your customers; constantly update your communications; communicate images, products and promotions;
- make your showcase more **dynamic and lively.**

#### You're looking at LUMINOUS FRAME

LUMINOUS FRAME RGB suspended frame (low voltage) is designed for use in all environments, such as **shops**, **banks**, **companies**, **restaurants**, **clubs**, **hotels**, **offices**, **waiting rooms**, **shopping centers**...

- attract the attention of customers within your business; create a customer emotion and experience;
- guarantee adequate and effective communication to your customers; constantly update your communications; communicate images, products and promotions;
- make your showcase more **dynamic and lively**; separate rooms or internal areas by creating plays of light.