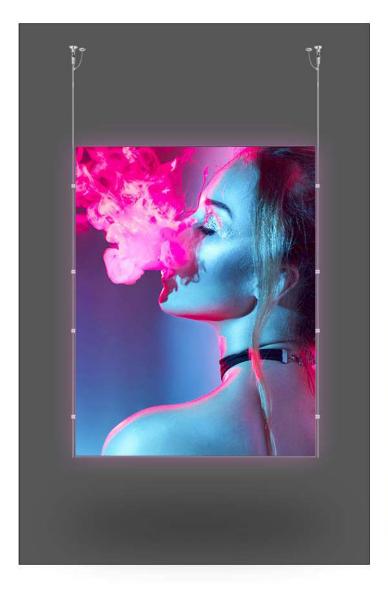

#### You're looking at LUMINOUS FRAME

LUMINOUS FRAME RGB suspended frame (low voltage) is designed for use in all environments, such as **shops, banks, airport, companies, restaurants, clubs, hotels, offices...** 

- attract the attention of customers within your business; create a customer emotion and experience;
- guarantee adequate and effective communication to your customers; constantly update your communications; communicate images, products and promotions;
- make your showcase more **dynamic and lively.**