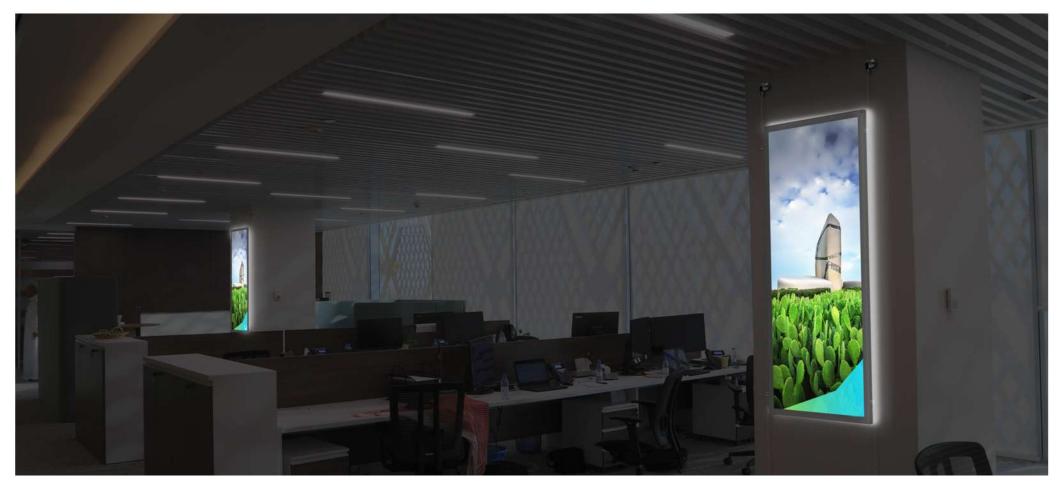

LED CHROME suspended luminous panel is designed for use in all environments, such as **meeting room**, **offices**, **banks**, **shops**, **hotels**, **restaurants**, **public bodies**, **companies**, **waiting rooms**, **break rooms**, **shopping centers**...

LED CHROME suspended luminous panel is designed for use in all environments, such as **reception**, **meeting room**, **offices**, **banks**, **shops**, **hotels**, **restaurants**, **public bodies**, **companies**, **waiting rooms**, **break rooms**, **shopping centers**...