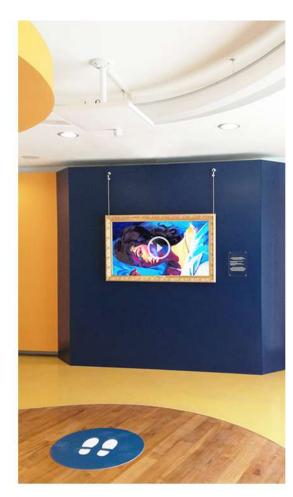

#### You're looking at MEDIA CHROME® mounted on DISPLAY UNIT (self-supporting structure)

MEDIA CHROME® digital panel is designed for use in all environments, such as banks, shops, hotels, museums, airports, restaurants, public bodies, shopping centers, companies, subways, railways...