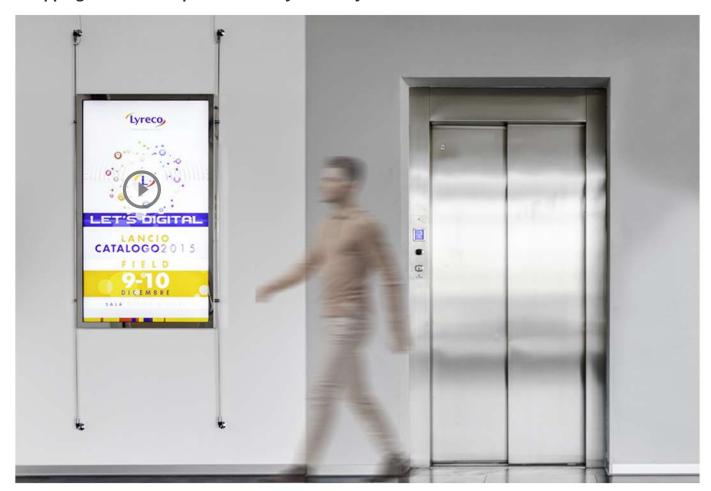

#### You're looking at MEDIA CHROME® with MAGNETIC WOODEN FRAME and DISPLAY UNIT self-supporting structure

MEDIA CHROME® digital panel is designed for use in all environments, such as banks, shops, hotels, museums, airports, restaurants, public bodies, shopping centers, companies...

- attract the attention of customers; create emotion and experience; guarantee adequate and effective communication to your customers;
- constantly update your communications; communicate images, events and information; make your environment more dynamic and lively;
- furnish your environment in an innovative and dynamic way.