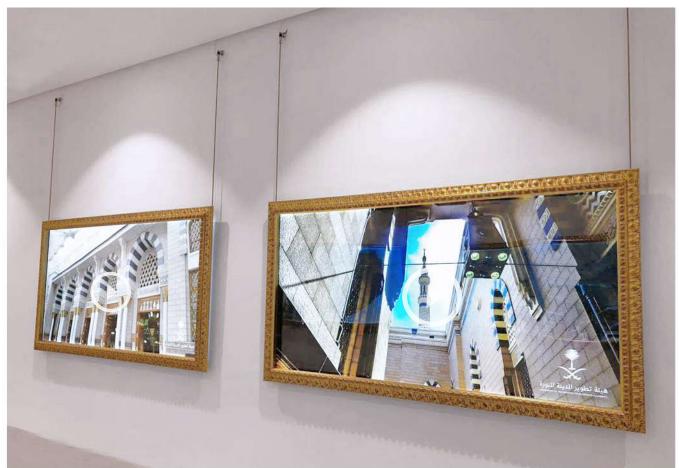

#### You're looking at MEDIA CHROME® mounted on DISPLAY UNIT (self-supporting structure)

MEDIA CHROME® digital panel is designed for use in all environments, such as banks, shops, hotels, museums, airports, restaurants, public bodies, shopping centers, companies, subways, railways...