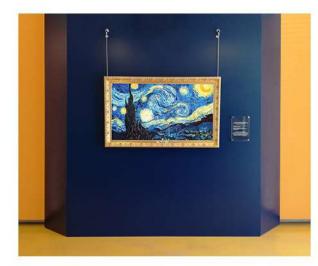

#### You're looking at MEDIA CHROME® with MAGNETIC WOODEN FRAME and DISPLAY UNIT self-supporting structure

MEDIA CHROME® digital panel is designed for use in all environments, such as banks, shops, hotels, museums, airports, restaurants, public bodies, shopping centers, companies...

- attract the attention of customers; create emotion and experience; guarantee adequate and effective communication to your customers;
- constantly update your communications; communicate images, events and information; make your environment more dynamic and lively;
- furnish your environment in an innovative and dynamic way.