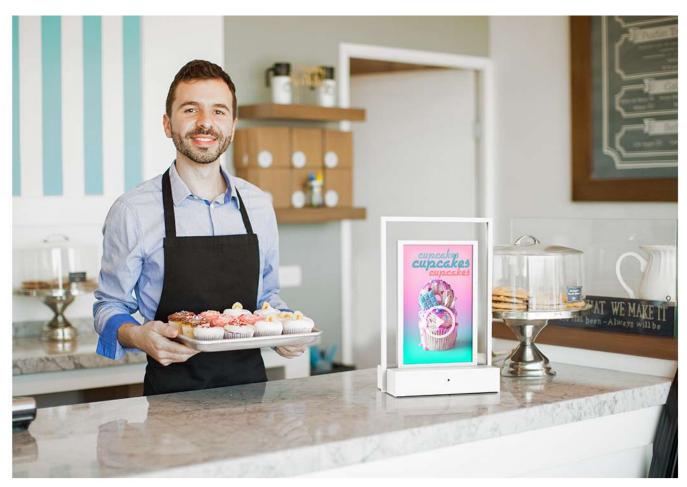

## **MINI LED**

Static solution

MINI LED offer elegance combined with the best of LED technology in order to achieve maximum communication. A transparent plate combined with a magnetic strip along the sides allows easy opening and guarantees hermetic closure. Lift the magnetic frame of the MINI LED to replace your message: open, remove, enter the new message.