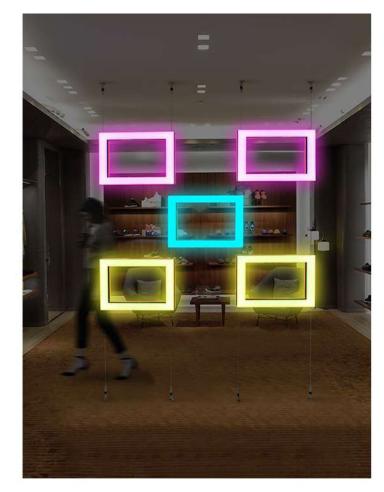

Componable systems to create compositions

**LED CHROME** with its unique characteristics, allows you to create real compositions and sets. Thanks to its system on cables and tensioners, it is possible to combine several panels, both vertically and horizontally, creating highly visible compositions.

# **LED CHROME**

Static solution

LED CHROME offer elegance combined with the best of LED technology in order to achieve the best in communication. A transparent plate combined with a magnetic strip along the sides allows easy opening and guarantees hermetic closure. Lift the magnetic frame of the LED CHROME to replace your message: open, remove, insert the new message.

#### Available formats (suitable for communication):

| 50x70 cm;  | 70x100cm;  | 100x100 cm; | 140x70 cm;  |
|------------|------------|-------------|-------------|
| 50x100 cm; | 70x140 cm; | 100x140 cm; | 140x100 cm; |
| 70x50 cm;  | 100x70 cm; | 100x200 cm; | 200x100 cm. |