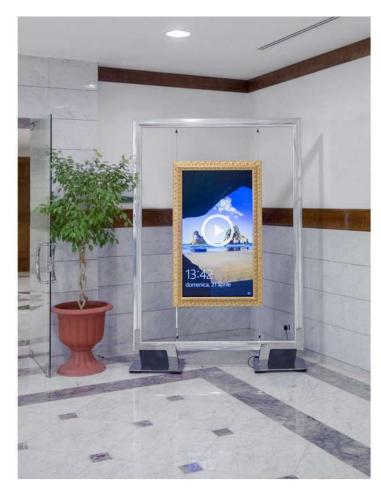

#### You're looking at MEDIA CHROME® mounted on DISPLAY UNIT (self-supporting structure)

MEDIA CHROME® digital panel is designed for use in all environments, such as banks, shops, hotels, museums, airports, restaurants, public bodies, shopping centers, companies, subways, railways...

- create emotion and experience; guarantee adequate and effective communication to your customers; constantly update your communications;
- communicate images, products and promotions, train / plane schedules etc.; make your environment more dynamic and lively.