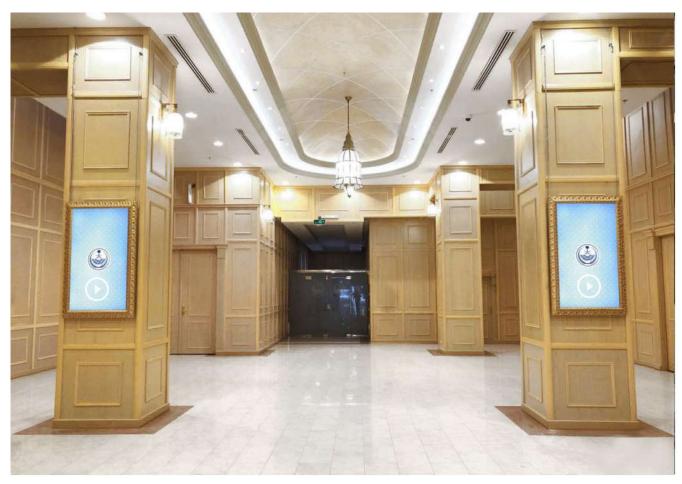

#### You're looking at MEDIA CHROME® with MAGNETIC WOODEN FRAME

MEDIA CHROME® digital panel is designed for use in all environments, such as **meeting room, offices, banks, shops, hotels, restaurants, public bodies, companies, waiting rooms...** 

- create emotion and experience; guarantee adequate and effective communication to your customers; constantly update your communications;
- communicate images, events and information; make your environment more dynamic and lively;
- furnish your environment in an innovative and dynamic way.