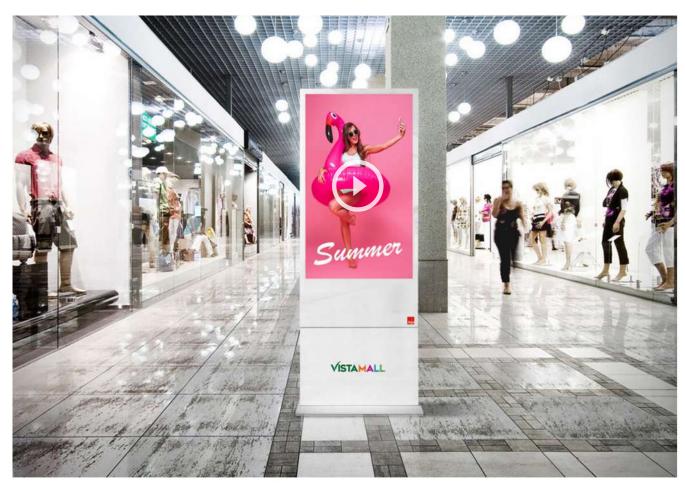

#### You're looking at MEDIA TOTEM

MEDIA TOTEM digital freestanding totem is designed for use in all environments, such as **banks**, **shops**, **hotels**, **museums**, **airports**, **restaurants**, **public bodies**, **shopping centers**, **companies**, **pharmacies**...

- attract the attention of customers within your business; create emotion and experience; guarantee adequate and effective communication to your customers;
- constantly update your communications; communicate images, products and promotions; make your environment more dynamic and lively;
- furnish your environment in an innovative and dynamic way.