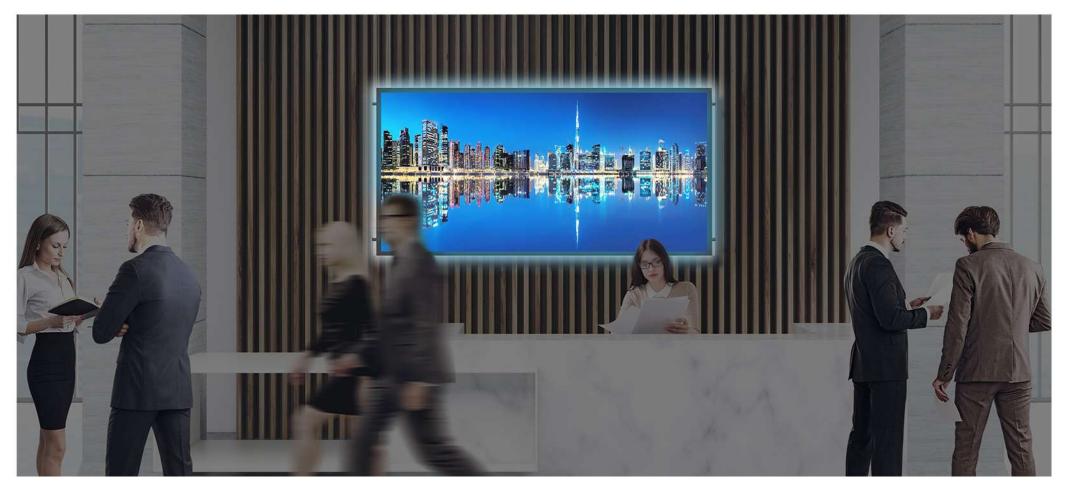

#### You're looking at MEDIA CHROME® mounted on DISPLAY UNIT (self-supporting structure)

MEDIA CHROME® digital panel is designed for use in all environments, such as banks, shops, hotels, museums, airports, restaurants, public bodies, shopping centers, companies, subways, railways...

- create emotion and experience; guarantee adequate and effective communication to your customers; constantly update your communications;
- communicate images, products and promotions, train / plane schedules etc.; make your environment more dynamic and lively.