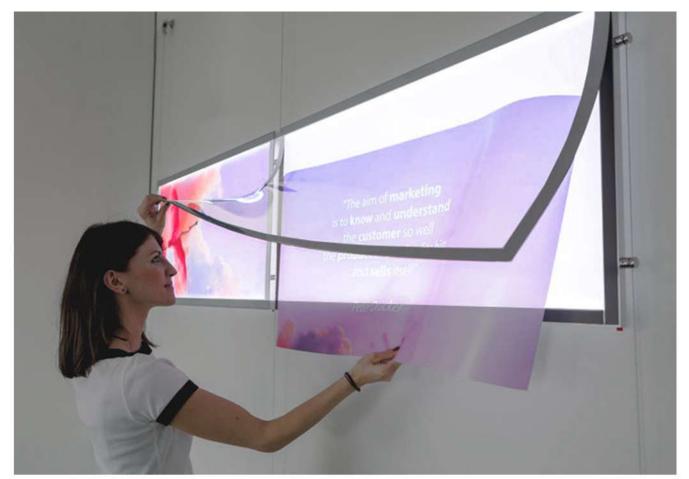

Semplice e rapido cambio del messaggio

A transparent methacrylate sheet combined with a magnetic strip along the sides allows easy opening and guarantees hermetic closure. By lifting the magnetic frame, the LED CHROME system allows a quick replacement of the poster: open, remove and replace.

# **LED CHROME**

Static solution

LED CHROME offer elegance combined with the best of LED technology in order to achieve the best in communication. A transparent plate combined with a magnetic strip along the sides allows easy opening and guarantees hermetic closure. Lift the magnetic frame of the LED CHROME to replace your message: open, remove, insert the new message.