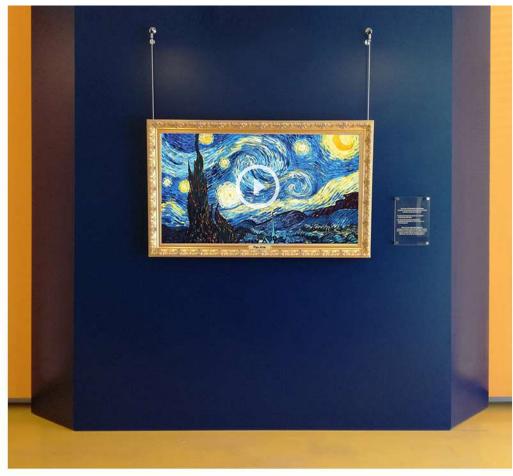

#### You're looking at MEDIA CHROME® mounted on DISPLAY UNIT (self-supporting structure)

MEDIA CHROME® digital panel is designed for use in all environments, such as banks, shops, hotels, museums, airports, restaurants, public bodies, shopping centers, companies, subways, railways...