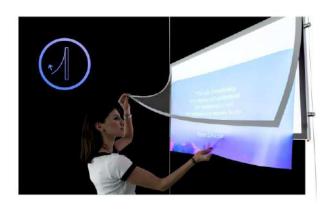

## **SCREENFLEX**®

Digital solution

In the world of LED screens, SCREENFLEX stands out for its characteristics. SCREENFLEX has a light and elegant design, easy to install. Loading content is quick and intuitive thanks to a dedicated app. Furthermore, the low voltage operation (24V) makes it suitable for all public environments.

Available formats: **800 Nits** (indoor use) / **4000 Nits** (showcase use)

50x100 cm; | 75x150 cm; | 150x150 cm; | 150x50 cm.

50x150 cm; 50x50 cm; 100x75 cm; 75x100 cm; 100x100 cm; 100x50 cm;