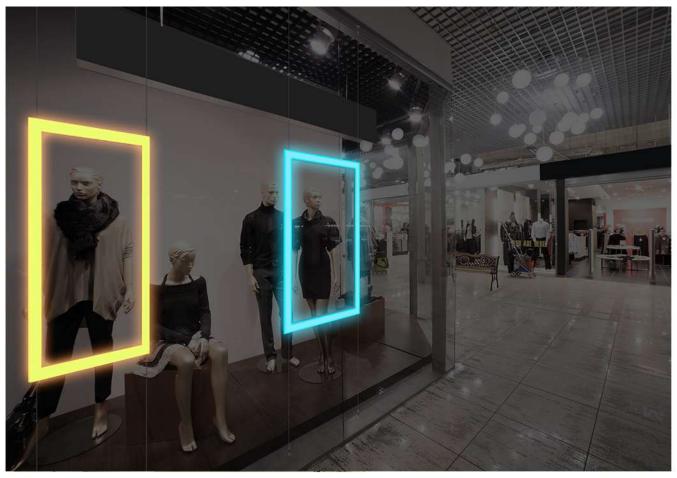

#### You're looking at LUMINOUS FRAME

LUMINOUS FRAME RGB suspended frame (low voltage) is designed for use in all environments, such as **shops, banks, airport, companies, restaurants, clubs, hotels, offices...** 

- attract the attention of customers within your business; create a customer emotion and experience;
- guarantee adequate and effective communication to your customers; constantly update your communications; communicate images, products and promotions;
- make your showcase more **dynamic and lively.**

#### You're looking at LUMINOUS FRAME

LUMINOUS FRAME RGB suspended frame (low voltage) is designed for use in all environments, such as **shops**, **banks**, **companies**, **restaurants**, **clubs**, **hotels**, **offices**, **waiting rooms**, **shopping centers**...

- attract the attention of customers within your business; create a customer emotion and experience;
- guarantee adequate and effective communication to your customers; constantly update your communications; communicate images, products and promotions;
- make your showcase more **dynamic and lively**; separate rooms or internal areas by creating plays of light.