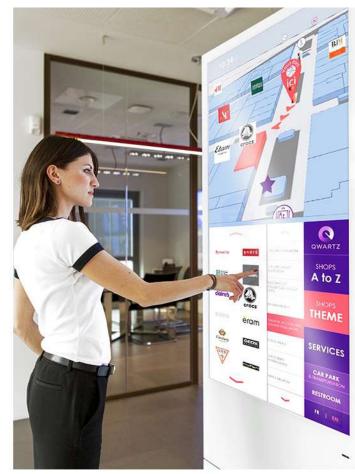

## **MEDIA TOTEM**

Digital solution

The solution proposed by the MEDIA TOTEM self-supporting structures offers the maximum of traditional dynamic communication with high brightness, which can be further enriched by touchscreen functions or customized thanks to various software, available on request. the schedule of movies and images with Full HD audio of the totems can be updated locally or remotely.