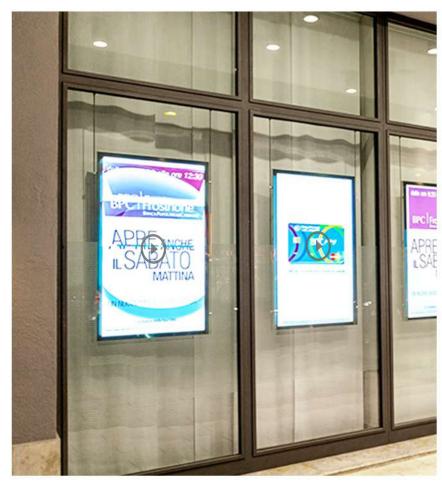

MEDIA CHROME® digital panel is designed for use in all environments, such as banks, shops, hotels, museums, airports, restaurants, public bodies, shopping centers, companies...

#### **Features:**

- attract the attention of customers within your business; - create a customer emotion and experience; - guarantee adequate and effective communication to your customers; - constantly update your communications; - communicate images, products and promotions; - make your showcase more dynamic and lively.