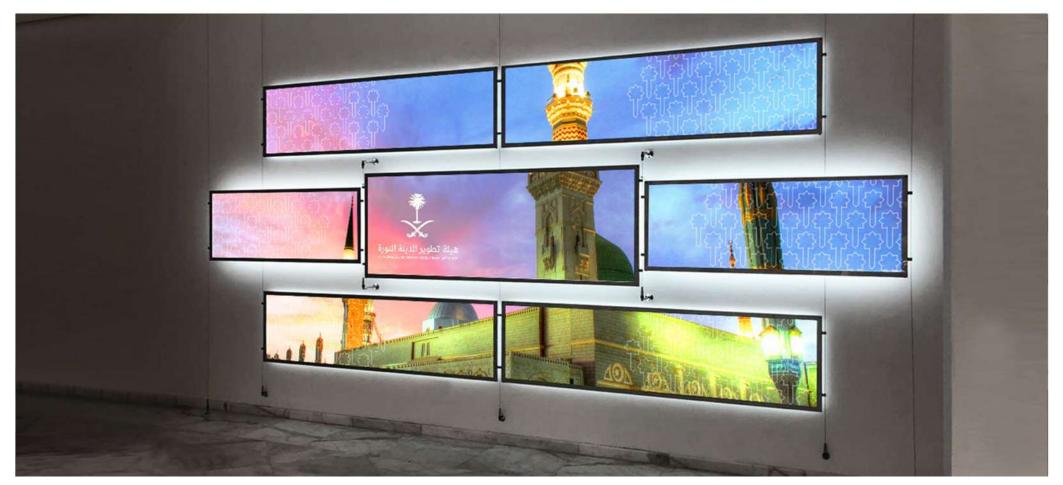

Componable systems to create compositions

**LED CHROME** with its unique characteristics, allows you to create real compositions and sets. Thanks to its system on cables and tensioners, it is possible to combine several panels, both vertically and horizontally, creating highly visible compositions.

LED CHROME suspended luminous panel is designed for use in all environments, such as **meeting room**, **offices**, **banks**, **shops**, **hotels**, **restaurants**, **public bodies**, **companies**, **waiting rooms**, **break rooms**, **shopping centers**...

LED CHROME suspended luminous panel is designed for use in all environments, such as **reception**, **meeting room**, **offices**, **banks**, **shops**, **hotels**, **restaurants**, **public bodies**, **companies**, **waiting rooms**, **break rooms**, **shopping centers**...