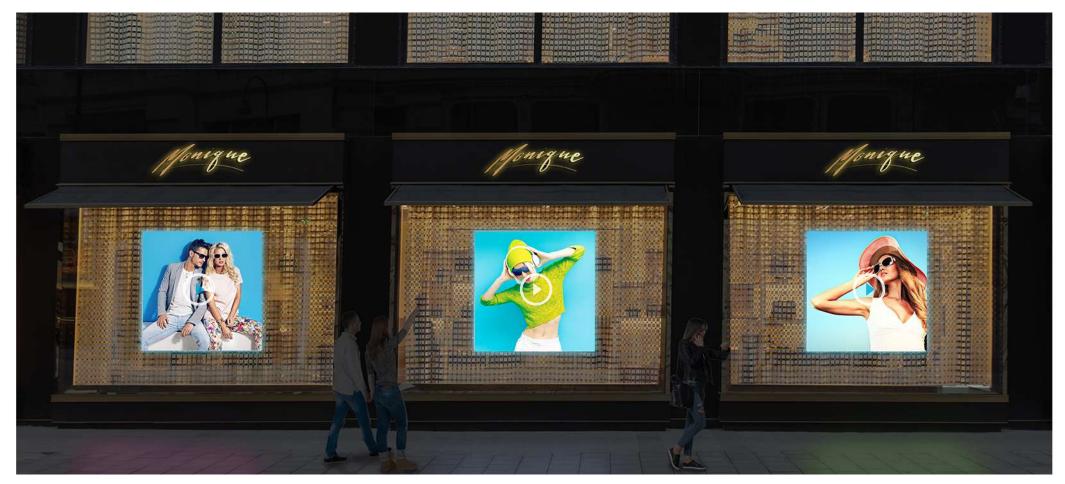

# Discover the **DYNAMIC AND STATIC COMMUNICATION** Solutions

FLEX proposes itself as a partner to provide visibility with the help of its luminous panels in dynamic and static version.

Modern and elegant design

The dynamic and static FLEX solutions are designed specifically for your communication. Elegant and discreet solutions that can be positioned in any environment, guaranteeing a remarkable visual impact. Our designers study how to make products more and more performing, resistant, aesthetically pleasing and flexible on a functional level.