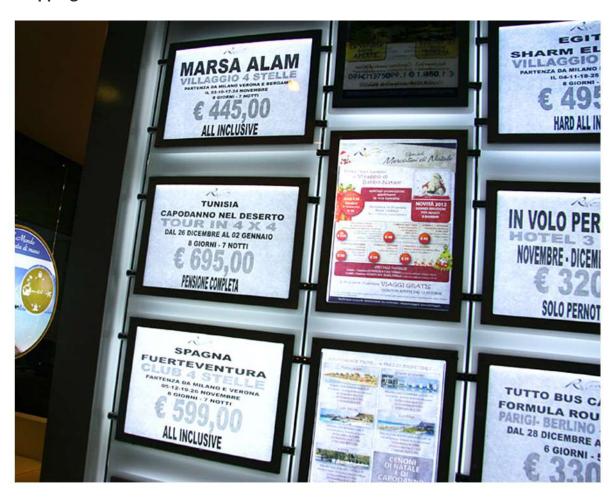

Semplice e rapido cambio del messaggio

A transparent methacrylate sheet combined with a magnetic strip along the sides allows easy opening and guarantees hermetic closure. By lifting the magnetic frame, the LED CHROME system allows a quick replacement of the poster: open, remove and replace.

# **LED CHROME**

Static solution

LED CHROME offer elegance combined with the best of LED technology in order to achieve the best in communication. A transparent plate combined with a magnetic strip along the sides allows easy opening and guarantees hermetic closure. Lift the magnetic frame of the LED CHROME to replace your message: open, remove, insert the new message.