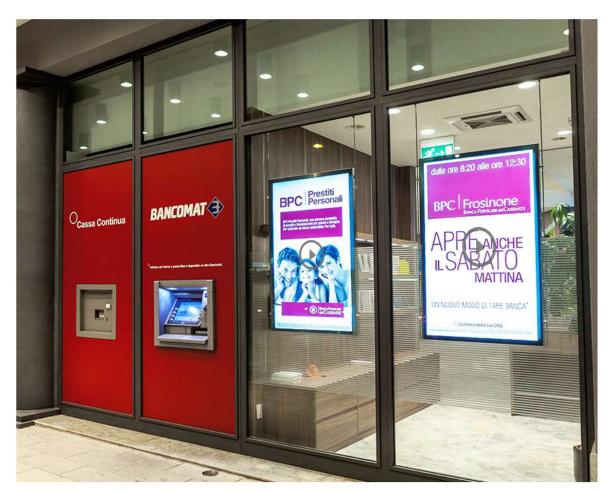

MEDIA CHROME® digital panel is designed for use in all environments, such as banks, shops, hotels, museums, airports, restaurants, public bodies, shopping centers, companies...

#### **Features:**

- attract the attention of customers within your business; - create a customer emotion and experience; - guarantee adequate and effective communication to your customers; - constantly update your communications; - communicate images, products and promotions; - make your showcase more dynamic and lively.