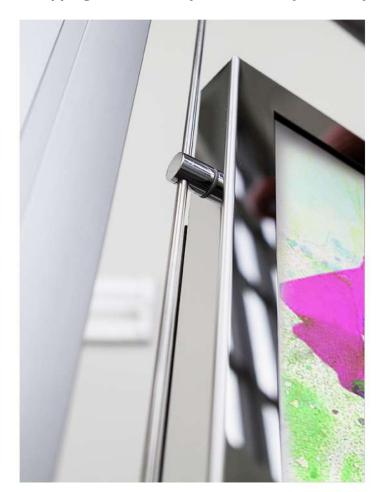

Accessories: Magnetic Frame

MEDIA CHROME® and LED CHROME products can be enriched with original colored or bright RGB frames, fixed with discreet magnets. The COLOR FRAME frames can be removed or replaced in a few moments, and are available in 2 versions: wood with a smooth or embellished surface and in an RGB luminous version.

Semplice e rapido cambio del messaggio

A transparent methacrylate sheet combined with a magnetic strip along the sides allows easy opening and guarantees hermetic closure. By lifting the magnetic frame, the LED CHROME system allows a quick replacement of the poster: open, remove and replace.

# The Plus

Solutions suspended on low voltage cables or stylus

MEDIA CHROME® and LED CHROME products are characterized by a low voltage power supply, an additional guarantee of safety. Their fixing on cables or stylus guarantees a light and dynamic design to the product, which can be installed anywhere, inside and in shop windows.

Componable systems to create compositions

**LED CHROME** with its unique characteristics, allows you to create real compositions and sets. Thanks to its system on cables and tensioners, it is possible to combine several panels, both vertically and horizontally, creating highly visible compositions.