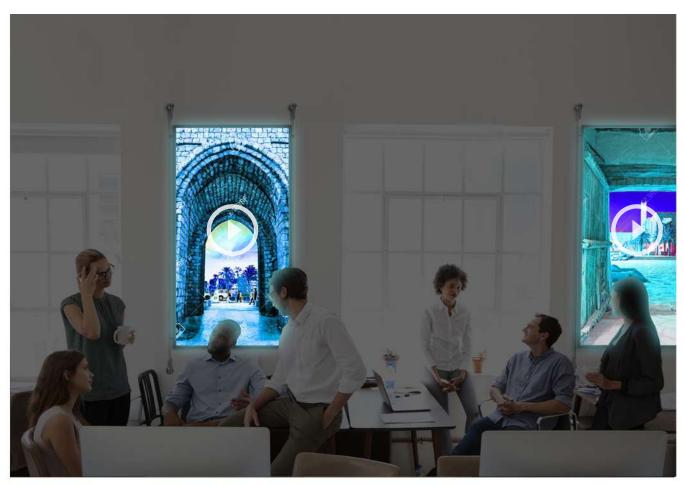

# Discover the **DYNAMIC AND STATIC COMMUNICATION** Solutions

FLEX proposes itself as a partner to provide visibility with the help of its luminous panels in dynamic and static version.

Modern and elegant design

The dynamic and static FLEX solutions are designed specifically for your communication. Elegant and discreet solutions that can be positioned in any environment, guaranteeing a remarkable visual impact. Our designers study how to make products more and more performing, resistant, aesthetically pleasing and flexible on a functional level.